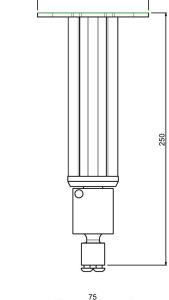

### L2: fixed length 280 mm

#### **Features**

Maximum length: 280 mm

Weight: 1.10 kg Colour: Silver-Grey Maximum load: 25 kg Bracket/interface: Excluded

Type bracket/interface: Projector specific

Tilt function: +20° till -20°

Rotation: 360°