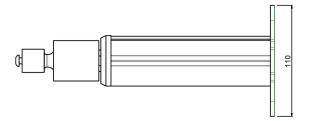

### L2: fixed length 280 mm

#### **Features**

Maximum length: 280 mm

Weight: 1.10 kg Colour: Silver-Grey Maximum load: 25 kg Bracket/interface: Excluded

Type bracket/interface: Projector specific

Tilt function: +20° till -20°

Rotation: 360°