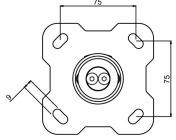

#### 002.2045 L2, fixed length 28 cm, excl. bracket

The 002.20xx series allows the option to choose for a projector specific bracket, this bracket is custom-made for your type and brand of projector. With the design, SmartMetals also takes into account the position of the lens and the projector's centre of gravity. A lot of time and money can be saved while using projector specific brackets at large installations with the same projector. All models, apart from the shortest, can be continuously adjusted in length and include a drop-down protection, ensuring that the inner and outer tube will not part. All universal tube sets include a ball joint that can be adjusted without tools. The universal bracket and your projector can be attached to the ball joint and can be positioned to any direction. The cable duct is easily accessible from the outside and the slotted holes in the ceiling plate make ceiling mounting straightforward.