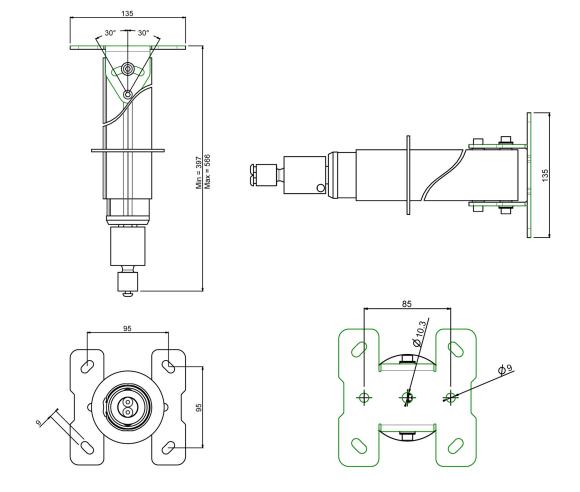

### **Features**

Minimal length: 420 mm Maximum length: 590 mm

Weight: 2.10 kg Colour: Silver-Grey Maximum load: 25 kg Height adjustment: Manual Bracket/interface: Excluded

Type bracket/interface: Projector specific

Tilt function: +20° till -20°

Rotation: 360°

Ceiling tilt function: +30° till -30°

Cable duct: 20 mm Ø