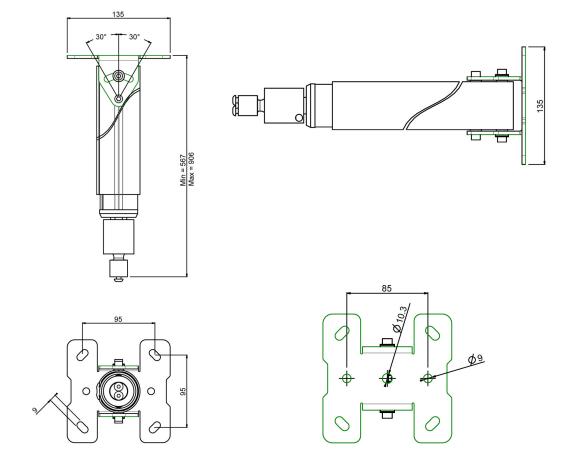

#### 002.2060 L4, 59 - 93 cm, excl. bracket

The 002.20xx series allows the option to choose for a projector specific bracket, this bracket is custom-made for your type and brand of projector. With the design, SmartMetals also takes into account the position of the lens and the projector's centre of gravity. A lot of time and money can be saved while using projector specific brackets at large installations with the same projector. All models, apart from the shortest, can be continuously adjusted in length and include a drop-down protection, ensuring that the inner and outer tube will not part. All universal tube sets include a ball joint that can be adjusted without tools. The universal bracket and your projector can be attached to the ball joint and can be positioned to any direction. The cable duct is easily accessible from the outside and the slotted holes in the ceiling plate make ceiling mounting straightforward.

### **Features**

Minimal length: 590 mm Maximum length: 930 mm

Weight: 2.65 kg Colour: Silver-Grey Maximum load: 25 kg Height adjustment: Manual Bracket/interface: Excluded

Type bracket/interface: Projector specific

Tilt function: +20° till -20°

Rotation: 360°

Ceiling tilt function: +30° till -30°

Cable duct: 20 mm Ø