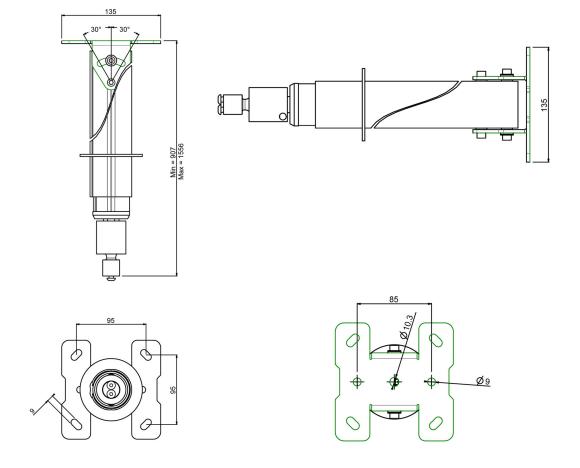

### **Features**

Minimal length: 930 mm Maximum length: 1580 mm

Weight: 3.85 kg Colour: Silver-Grey Maximum load: 25 kg Height adjustment: Manual Bracket/interface: Excluded

Type bracket/interface: Projector specific

Tilt function: +20° till -20°

Rotation: 360°

Ceiling tilt function: +30° till -30°

Cable duct: 20 mm Ø