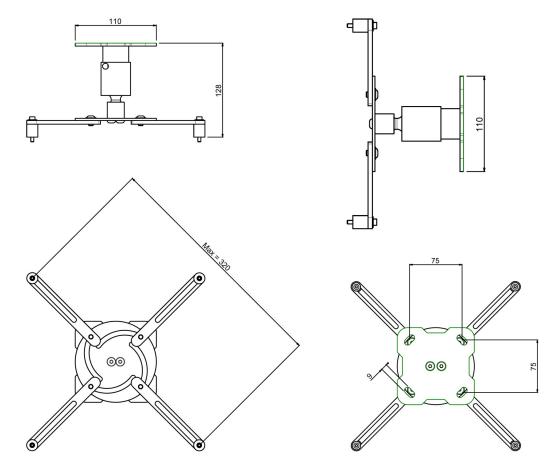

#### **Features**

Maximum length: 130 mm

Weight: 1.60 kg Colour: Silver-Grey Maximum load: 25 kg Bracket/interface: Included

Type bracket/interface: Universal

Reach bracket/interface: Max. 320 mm Ø

Tilt function: +20° till -20°

Rotation: 360°

Including mounting material for connecting projector (M3, M4, M5, M6)