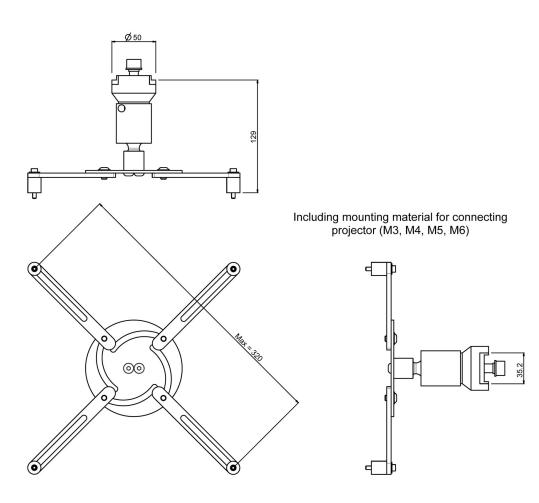

#### 002.2441 L1T, fixed length 13 cm for Trigger clamp, with universal bracket

The SmartMetals ceiling mounts fit virtually any projector and are available in a range of standard lengths. This set is for example suited for truss installation and electrically insulated. All universal tube sets include a ball joint that can be adjusted without tools. The universal bracket and your projector can be attached to this ball joint and can be positioned to any direction.

### Features

Maximum length: 130 mm Weight: 2.00 kg Colour: Silver-Grey Maximum load: 25 kg Bracket/interface: Included

#### Type bracket/interface: Universal Reach bracket/interface: Max. 320 mm Ø Tilt function: +20° till -20° Rotation: 360° Other information: Electrical insulation, excl. Doughty Trigger Clamp (003.1128)