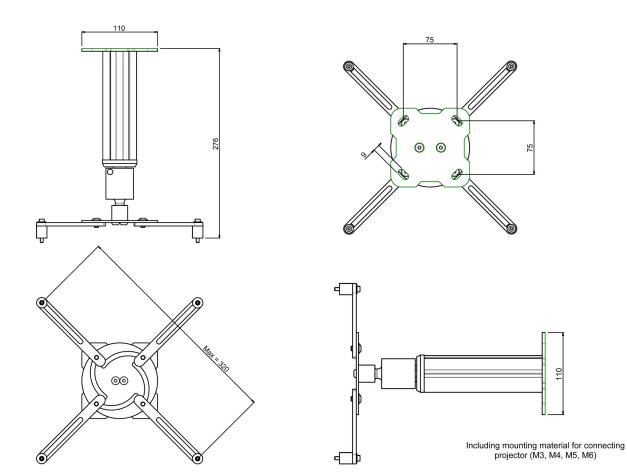

#### Features

Maximum length: 280 mm Weight: 1.80 kg Colour: Silver-Grey Maximum load: 25 kg Bracket/interface: Included Type bracket/interface: Universal Reach bracket/interface: Max. 320 mm Ø Tilt function: +20° till -20° Rotation: 360° Cable duct: 20 mm Ø