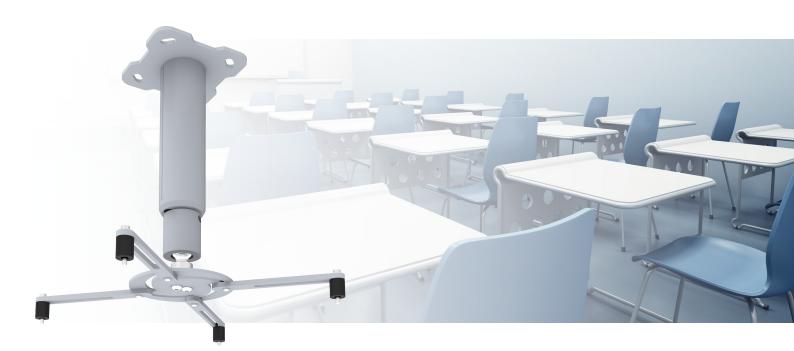

#### 002.2445 L2, fixed length 28 cm, with universal bracket

The SmartMetals ceiling mounts fit virtually any projector and are available in a range of standard lengths. All models, apart from the shortest, can be continuously adjusted in length and include a drop-down protection, ensuring that the inner and outer tube will not part. All universal tube sets include a ball joint that can be adjusted without tools. The universal bracket and your projector can be attached to the ball joint and can be positioned to any direction. The cable duct is easily accessible from the outside and the slotted holes in the ceiling plate make ceiling mounting straightforward.