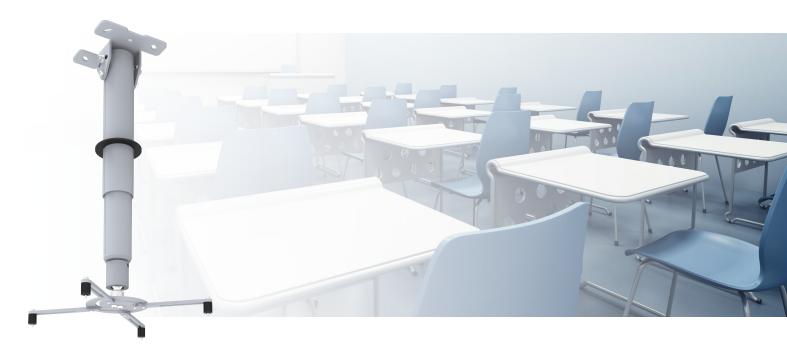

#### 002.2450 L3, 42 - 59 cm, with universal bracket

The SmartMetals ceiling mounts fit virtually any projector and are available in a range of standard lengths. All models, apart from the shortest, can be continuously adjusted in length and include a drop-down protection, ensuring that the inner and outer tube will not part. All universal tube sets include a ball joint that can be adjusted without tools. The universal bracket and your projector can be attached to the ball joint and can be positioned to any direction. The cable duct is easily accessible from the outside and the slotted holes in the ceiling plate make ceiling mounting straightforward.

#### **Features**

Minimal length: 420 mm Maximum length: 590 mm

Weight: 2.80 kg Colour: Silver-Grey Maximum load: 25 kg Height adjustment: Manual Bracket/interface: Included Type bracket/interface: Universal