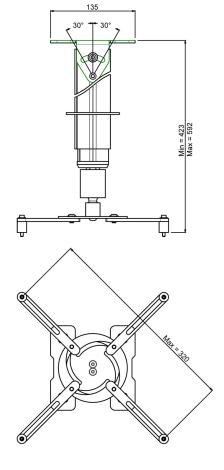

#### **Features**

Minimal length: 420 mm Maximum length: 590 mm

Weight: 2.80 kg Colour: Silver-Grey Maximum load: 25 kg Height adjustment: Manual Bracket/interface: Included Type bracket/interface: Universal

Reach bracket/interface: Max. 320 mm Ø

Tilt function: +20° till -20°

Rotation: 360°

Ceiling tilt function: +30° till -30°

Cable duct: 20 mm Ø