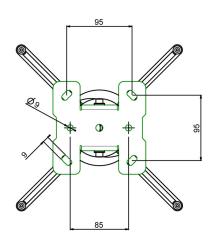

Reach bracket/interface: Max. 320 mm Ø

Tilt function: +20° till -20°

Rotation: 360°

Ceiling tilt function: +30° till -30°

Cable duct: 20 mm Ø