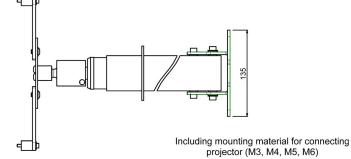

#### 002.2450 L3, 42 - 59 cm, with universal bracket

The SmartMetals ceiling mounts fit virtually any projector and are available in a range of standard lengths. All models, apart from the shortest, can be continuously adjusted in length and include a drop-down protection, ensuring that the inner and outer tube will not part. All universal tube sets include a ball joint that can be adjusted without tools. The universal bracket and your projector can be attached to the ball joint and can be positioned to any direction. The cable duct is easily accessible from the outside and the slotted holes in the ceiling plate make ceiling mounting straightforward.

#### **Features**

Minimal length: 420 mm Maximum length: 590 mm

Weight: 2.80 kg Colour: Silver-Grey Maximum load: 25 kg Height adjustment: Manual Bracket/interface: Included Type bracket/interface: Universal