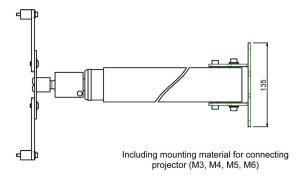

#### 002.2460 L4, 59 - 93 cm, with universal bracket

The SmartMetals ceiling mounts fit virtually any projector and are available in a range of standard lengths. All models, apart from the shortest, can be continuously adjusted in length and include a drop-down protection, ensuring that the inner and outer tube will not part. All universal tube sets include a ball joint that can be adjusted without tools. The universal bracket and your projector can be attached to the ball joint and can be positioned to any direction. The cable duct is easily accessible from the outside and the slotted holes in the ceiling plate make ceiling mounting straightforward.

#### **Features**

Minimal length: 590 mm Maximum length: 930 mm

Weight: 3.35 kg Colour: Silver-Grey Maximum load: 25 kg Height adjustment: Manual Bracket/interface: Included
Type bracket/interface: Universal
Reach bracket/interface: Max. 320 mm Ø