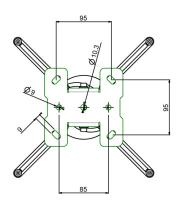

#### **Features**

Minimal length: 590 mm Maximum length: 930 mm

Weight: 3.35 kg Colour: Silver-Grey Maximum load: 25 kg Height adjustment: Manual Bracket/interface: Included
Type bracket/interface: Universal
Reach bracket/interface: Max. 320 mm Ø

Tilt function: +20° till -20°

Rotation: 360°

Ceiling tilt function: +30° till -30°

Cable duct: 20 mm Ø