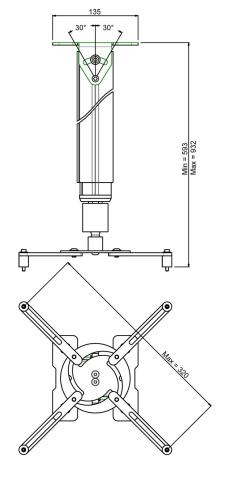

### L4: 590 - 930 mm

#### **Features**

Minimal length: 590 mm Maximum length: 930 mm

Weight: 3.35 kg Colour: Silver-Grey Maximum load: 25 kg Height adjustment: Manual Bracket/interface: Included
Type bracket/interface: Universal
Reach bracket/interface: Max. 320 mm Ø

Tilt function: +20° till -20°

Rotation: 360°

Ceiling tilt function: +30° till -30°

Cable duct: 20 mm Ø