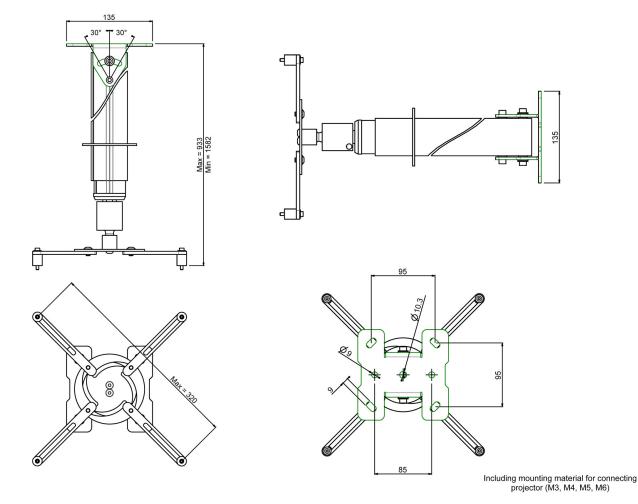

#### **Features**

Minimal length: 930 mm Maximum length: 1580 mm

Weight: 4.55 kg Colour: Silver-Grey Maximum load: 25 kg Height adjustment: Manual Bracket/interface: Included
Type bracket/interface: Universal

Reach bracket/interface: Max. 320 mm Ø

Tilt function: +20° till -20°

Rotation: 360°

Ceiling tilt function: +30° till -30°

Cable duct: 20 mm Ø