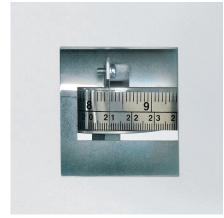

### MEASURING SCALE

The precise measuring scale (mm / inches) located on the front table of this guillotine allows precise positioning of the backgauge.

**IDE**//L

SAFE BLADE CHANGE

Safe and convenient blade change without removing covers. Blade changing device covers cutting edge of blade to protect the operator.