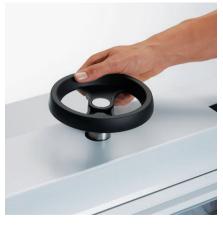

#### SPINDLE CLAMP WITH HAND WHEEL

The variable clamp pressure is applied via the hand wheel to both ends of the clamp for firm pressure across the entire cutting line.