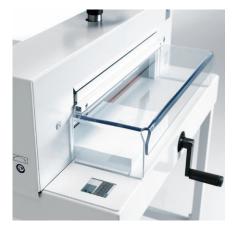

## Features

TRANSPARENT SAFETY GUARD

A cut can only be executed, if the safety guard is closed and the safety catch for the blade lever is released.

### MEASURING SCALE

The precise measuring scale (mm / inches) located on the front table of this guillotine allows precise positioning of the backgauge.

**IDE**//L

SAFE BLADE CHANGE

Safe and convenient blade change without removing covers. Blade changing device covers cutting edge of blade to protect the operator.