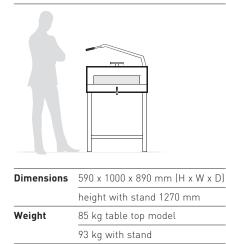

# IDEAL 4705 (TABLE TOP MODEL)

# Powerful manual office guillotine with 475 mm cutting length and 70 mm cutting height.

| Cutting length | 475 mm |
|----------------|--------|
| Cutting height | 70 mm  |
| Narrow cut     | 30 mm  |
| Table depth    | 455 mm |



optional stand

#### Technical specifications



#### **Product characteristics**

SCS - the Safety Cutting System made by IDEAL provides numerous safety features: hinged, transparent safety guard on the front table (locks automatically while cutting); transparent safety cover on the rear table; safety catch (locks blade lever in upper position); safe and convenient blade change from the front without removing machine covers; blade changing device with covered cutting edge; blade depth adjustment from the outside of the machine; cutting stick can be turned or replaced easily from the outside of the machine. Blade made of German high quality steel. Solid steel blade carrier. Adjustable blade guides made of hardened steel. Solid spindle clamp with hand wheel. Spindle guided backgauge with hand crank. Measuring scale (mm/inches) on front