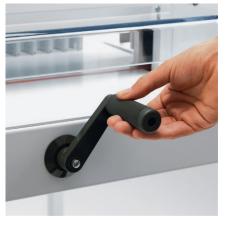

### HAND CRANK

Convenient setting of the backgauge via a hand crank in combination with the measuring scale on the machine table. The precision backgauge spindle guarantees exact cuts.