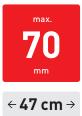

# Powerful manual office guillotine with 475 mm cutting length and 70 mm cutting height.

| Cutting length | 475 mm |
|----------------|--------|
| Cutting height | 70 mm  |
| Narrow cut     | 30 mm  |
| Table depth    | 455 mm |