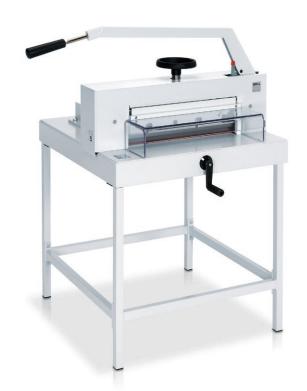

# IDEAL 4705 (TABLE TOP MODEL)

# Powerful manual office guillotine with 475 mm cutting length and 70 mm cutting height.

| Cutting length | 475 mm |
|----------------|--------|
| Cutting height | 70 mm  |
| Narrow cut     | 30 mm  |
| Table depth    | 455 mm |

#### **Product characteristics**

SCS - the Safety Cutting System made by IDEAL provides numerous safety features: hinged, transparent safety guard on the front table (locks automatically while cutting); transparent safety cover on the rear table; safety catch (locks blade lever in upper position); safe and convenient blade change from the front without removing machine covers; blade changing device with covered cutting edge; blade depth adjustment from the outside of the machine; cutting stick can be turned or replaced easily from the outside of the machine. Blade made of German high quality steel. Solid steel blade carrier. Adjustable blade guides made of hardened steel. Solid spindle clamp with hand wheel. Spindle guided backgauge with hand crank. Measuring scale (mm/inches) on front table. Solid all-metal construction. Designed as table top machine, a stand is available as an option (at an extra cost).