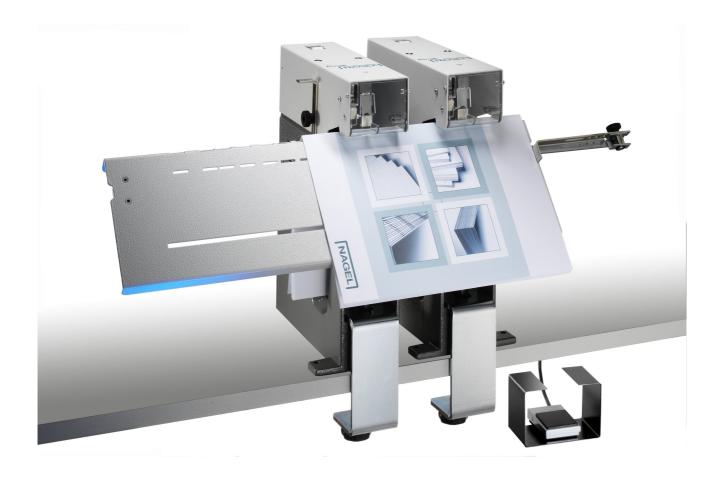

## RINAK DUO

SADDLE AND FLAT STAPLING. SIMPLE. FAST. PRECISE.

The proven electric stapler Rinak has been developed further and is now available as Rinak Duo. By connecting two Rinak staplers, booklets and pads can now be produced with two staples in one pass. The staples are positioned precisely and the accurate spacing of the staples – which is especially important with loop staples – is ensured. Even single Rinak staplers which are already installed at customer places can be upgraded to a Rinak Duo.

The Rinak Duo stapler is easy to operate and used wherever booklets or pads are produced, e.g. by administrations, schools, printers and copy shops.

## **Technical data RINAK DUO**

| Number of stapling heads          | 2                          |
|-----------------------------------|----------------------------|
| Pads of up to approx.             | 40 sheets                  |
| Broschures up to                  | 30 sheets                  |
| Staple length (mm)                | 6-8                        |
| Staple types                      | 26/6, 26/8S, Ri 26/6       |
| Staple capacity                   | 210 pc (per stapling head) |
| Max. throat depth for blocks (mm) | 30                         |
| Booklet size                      | up to DIN A3 (folded)      |
| Min. distance between heads (mm)  | 80                         |
| Max. distance between heads (mm)  | 370                        |
| Table width (mm)                  | 540                        |
| Power supply                      | 230 V 50 Hz                |
| Weight net/gross (kg)             | 16/18,5                    |
| H x W x D net (cm)                | 36 x 54 x 37               |
| H x W x D gross (cm)              | 62 x 44 x 54               |
|                                   |                            |