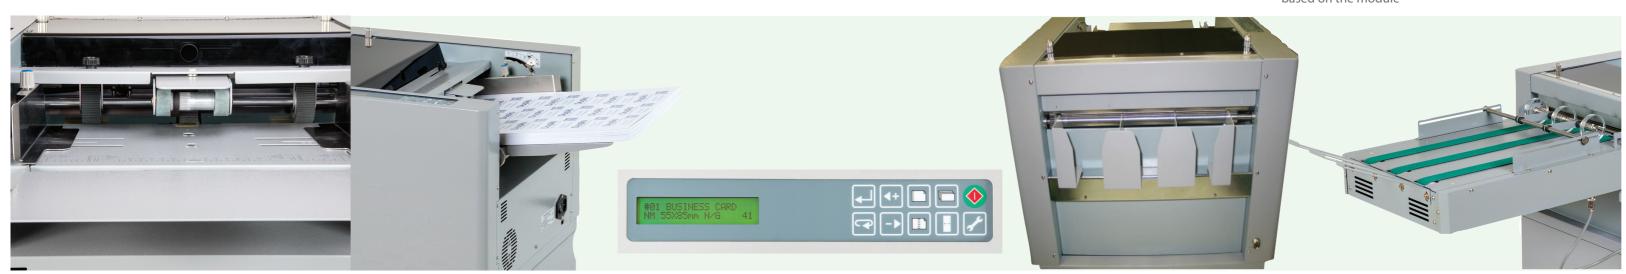

Digital Media Feeding Mechanism Feeding tray Control panel Standard tray Long Conveyor

# **Digital Media Feeding Mechanism**

Duplo's brand new DMFM precisely feeds a wide variety of stocks from 120-350gsm and from A4 to SRA3 sheet sizes without marking. DMFM is a very flexible feeding mechanism, it can be easily adjusted according to the media size.

#### **User Friendly**

The Ultra Cut 240 is equipped with 'Green Button' technology. The operator can simply select a job and press the start button. All the parameters will be automatically adjusted in the machine. It comes equipped with 13 job memories and anyone can operate the Ultra Cut 240 with little or no training.

#### Stacking

The standard receiving tray on the Ultra Cut 240 can stack up to 750 business cards. There is also an option of a 15" long conveyor stacker It will allow the operator to carry on uninterrupted on lengthy runs.