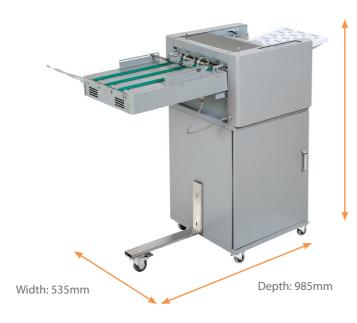

| Dimension - With Conveyor<br>Without Conveyor  | 985 x 535 x 1015 mm<br>485 x 535 x 1015 mm                                                |
|------------------------------------------------|-------------------------------------------------------------------------------------------|
| Net Weight - With Conveyor<br>Without Conveyor | 70.8Kgs<br>61.2Kgs                                                                        |
| Power                                          | 115/230V Selectable, 50/60Hz,<br>1.9A                                                     |
| Standard                                       | Business card module: 55 x 85mm                                                           |
| Optional                                       | Business card (55x 90mm),<br>A6 slitter, A5 slitter, Scoring,<br>Perforation and 15" Long |

Height: 1015mm

CK Business Center 2, rue Léon Laval Z.A. Am Bann L-3372 Leudelange

Tél: +352 26 380-1 Fax: 26 380-380

www.ck-online.lu www.konicaminolta.lu postprint@ck-online.lu