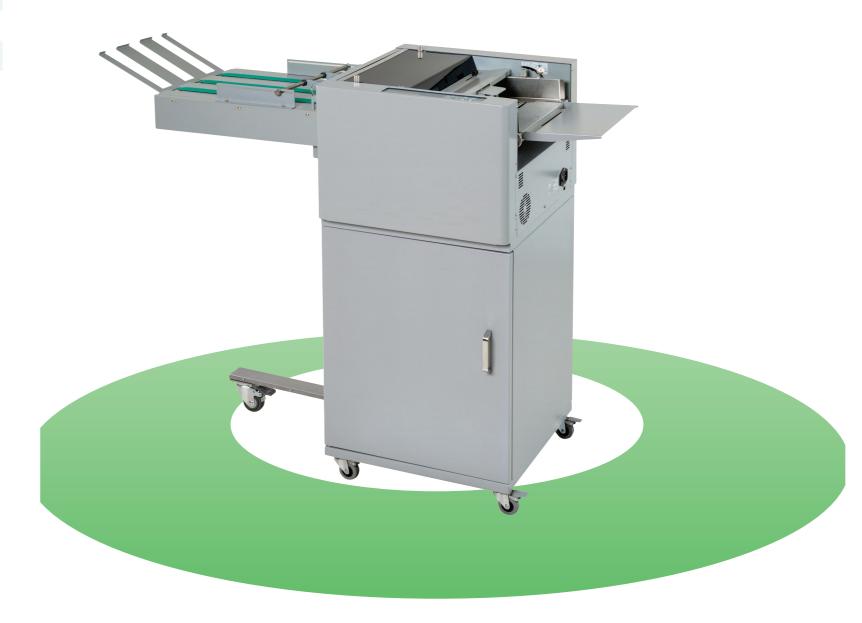

Digital Media Feeding Mechanism Feeding tray Control panel Standard tray Long Conveyor