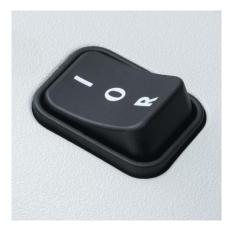

### MULTIFUNCTION SWITCH

Easy operation is guaranteed with the three-position rocker switch for forward / stop (off) / reverse.