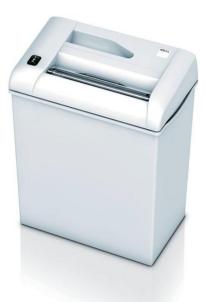

#### Product characteristics

Easy-to-operate multifunction switch for forward / stop (off) / reverse. Transparent safety flap in the feed opening as additional safety element. High-quality, paper clip proof cutting shafts from special hardened steel with lifetime guarantee. Quiet, powerful and energy-efficient single phase motor. Double motor protection. Fully closed gear box housing and durable gears. Attractive shred bin from impact-resistant plastic. 20 litres volume for the shreds. Practical handle for lifting off the shredder unit from the bin.

# **IDEAL 2220**

Features

SOLID STEEL CUTTING SHAFTS

Robust and durable: high-quality paper clip proof cutting shafts with lifetime guarantee under conditions of fair wear and tear.

SAFETY FLAP

The safety flap in the feed opening is an additional safety element to keep fingers, ties or other objects away from the cutting shafts.

### MULTIFUNCTION SWITCH

Easy operation is guaranteed with the three-position rocker switch for forward / stop (off) / reverse.

### PRACTICAL HANDLE

A practical handle is integrated into the design for lifting off the shredder unit from the shred bin when full.

CK Business Center 2, rue Léon Laval Z.A. Am Bann L-3372 Leudelange Tél : +352 26 380-1 Fax : 26 380-380