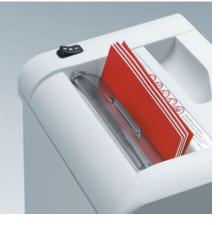

# **IDEAL 2220**

Features

SOLID STEEL CUTTING SHAFTS

Robust and durable: high-quality paper clip proof cutting shafts with lifetime guarantee under conditions of fair wear and tear.

SAFETY FLAP

The safety flap in the feed opening is an additional safety element to keep fingers, ties or other objects away from the cutting shafts.