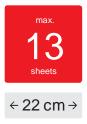

## **IDEAL 2220**

Compact entry model for document security right at your desk.

Level P-2 4 mm strip cut Sheet capacity\*: 11-13 | 9-11

\* A4 paper 70 g/m<sup>2</sup> I 80 g/m<sup>2</sup>