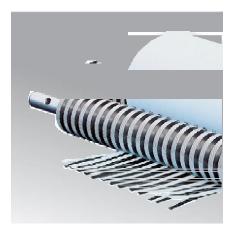

# **IDEAL 2220**

Features

SOLID STEEL CUTTING SHAFTS

Robust and durable: high-quality paper clip proof cutting shafts with lifetime guarantee under conditions of fair wear and tear.

SAFETY FLAP

The safety flap in the feed opening is an additional safety element to keep fingers, ties or other objects away from the cutting shafts.