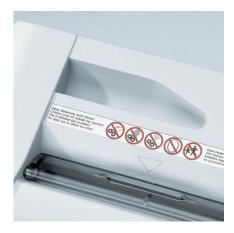

# **IDEAL 2220**

Features

SOLID STEEL CUTTING SHAFTS

Robust and durable: high-quality paper clip proof cutting shafts with lifetime guarantee under conditions of fair wear and tear.

SAFETY FLAP

The safety flap in the feed opening is an additional safety element to keep fingers, ties or other objects away from the cutting shafts.