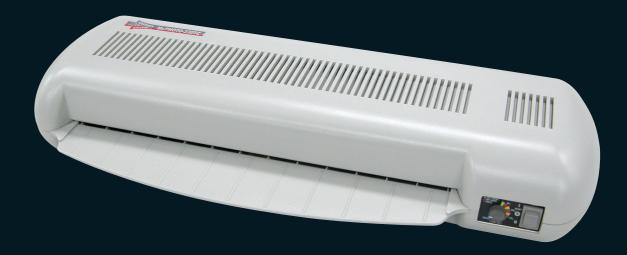

### Compact and portable, stylish and simple to use.

Pouch Laminator for Photograph
Carrier-free Operation
Hot & Cold Lamination
Color Printing Foil Transfer

## Mr.PHOTO 150TC/230TC/330TC/470TC

- Compact and portable, stylish and simple to use.
- Perfect results with a wide range of document size in variety of thickness (up to 1mm).
- Remarkable, user-friendly operation for perfect, quality result
- Heating system by mica Heating Technology
- Temperature Control (TC) and Reverse Function

### **Pouch Laminator**

The versatile Mr.PHOTO laminators enable you to always achieve professional results whatever the application is. In schools, offices, shops, restaurants, at home, and in fact can be used anywhere.