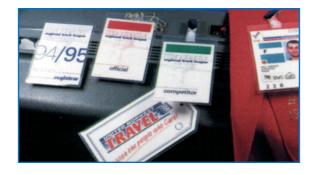

Mr.PHOTO laminators produce perfect, trouble-free results.

- Ideal for all standard laminating applications.
- Laminated documents are resistant to chemicals, oil and grease.
- Water-proof and tamper-proof results every time.
- Laminating guide for Copy paper, Art paper, Photograph.