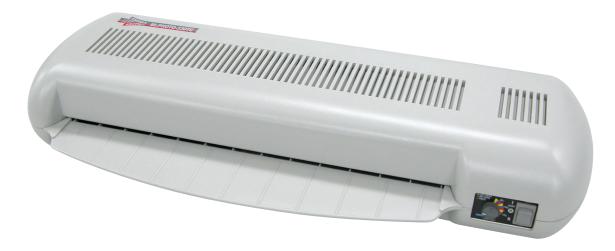

### **Pouch Laminator**

The versatile Mr.PHOTO laminators enable you to always achieve professional results whatever the application is. In schools, offices, shops, restaurants, at home, and in fact can be used anywhere.

Mr.PHOTO laminators produce perfect, trouble-free results.

- Ideal for all standard laminating applications.
- Laminated documents are resistant to chemicals, oil and grease.
- Water-proof and tamper-proof results every time.
- Laminating guide for Copy paper, Art paper, Photograph.