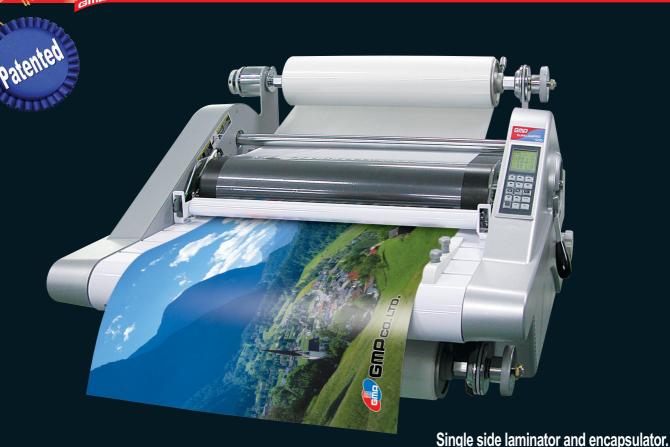

# SURELAMPRO 380D/500D

High speed Roll Laminator (Single side & Double side)

Laminating speed 7m/min.

Manual feeding and cutting. Decurling bar.

### SURELAMPRO 380D/500D

- Maximum laminating speed of 7m/min
- Consumption of film
- -PET base Heat Seal Laminating Films from 25 mic up to 250 mic
- -PHOTONEX Film(PVC Base Embossed) 100 mic up to 500 mic
- -POLYNEX Film(Thermal OPP) 25 mic up to 40 mic
- Special Features
  - Decurling device for single side lamination
  - Heat shoe & Hot roller combination
  - Top and bottom film alignment system(Patented)
  - Various Embossing Textured Effect with interchangeable rollers(Optional)
  - -Linen texture, Fine texture, Leather, Sparkler

#### **Roll Laminator**

Heat shoe roll fed laminator designed for the busy office, copy shop of commercial laminating operation. With variable speed control up to 10 meters per minute, and variable temperature control, the Surelam Pro series can handle all industry standard films up to 500 micron with combination of heat shoes & hot roller system.

Features include 8-bit microprocessor control with pre-set functions and LCD readout, pressure control, unique film tracking system for easy film alignment, cross cutter and turbo power cooling system, side lays on feed table, opening heat shoes for easy roller cleaning, purpose-built stand and larger roll film capacity.

#### **Features:**

- Increased film capacity
- Purpose-built stand
- Turbo cooling system
- Feed Guide on Feed table
- Safety shield
- Pre-set functions 8-bit microprocessor controlled
- LCD display helps to eliminate operator error