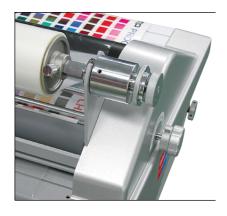

#### **Roll Laminator**

Heat shoe roll fed laminator designed for the busy office, copy shop of commercial laminating operation. With variable speed control up to 10 meters per minute, and variable temperature control, the Surelam Pro series can handle all industry standard films up to 500 micron with combination of heat shoes & hot roller system.

Features include 8-bit microprocessor control with pre-set functions and LCD readout, pressure control, unique film tracking system for easy film alignment, cross cutter and turbo power cooling system, side lays on feed table, opening heat shoes for easy roller cleaning, purpose-built stand and larger roll film capacity.