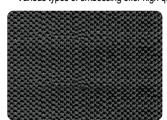

#### Types of Embossing Patterns

· Various types of embossing offer high quality and capacity on demand

Linen Texture

Fine Texture

Leather

Sparkler

| Specifications                |                                    |                                    |
|-------------------------------|------------------------------------|------------------------------------|
| Model Name                    | SURELAMPRO-380D                    | SURELAMPRO-500D                    |
| Laminating Speed              | 7m/min                             | 7m/min                             |
| Laminating Width              | 380mm                              | 500mm                              |
| Laminating Films              | 25mic~500mic                       | 25mic~500mic                       |
| Thickness of substrate(Paper) | 80g/ mf ~ 350g/ mf                 | 80g/ nf ~ 350g/ nf                 |
| Power Requirements            | 220~240V, 50/60Hz                  | 220~240V, 50/60Hz                  |
| Power Consumption             | 3000W, 12.6A                       | 3000W, 12.6A                       |
| Warm Up Time                  | 7 minutes                          | 7 minutes                          |
| Heating System                | Heat Roller & Shoe Infrared Heater | Heat Roller & Shoe Infrared Heater |
| Operating Temperature         | 150 ℃ Max.                         | 150°C Max.                         |
| Speed Control                 | Key Pad                            | Key Pad                            |
| Temperature Control           | Key Pad                            | Key Pad                            |
| Pressure Adjustment           | Manual (5step)                     | Manual (5step)                     |
| Film Core                     | 19-58WH                            | 19-58WH                            |
| Cooling System                | Blower                             | Blower                             |
| Dimensions(WxLxH)             | 610 x 615 x 460mm                  | 760 x 615 x 460mm                  |
| Type of Main Motor            | DC W-Geard Motor /36V80            | DC W-Geard Motor /36V80            |