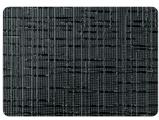

#### Types of Embossing Patterns

· Various types of embossing offer high quality and capacity on demand

Linen Texture

Fine Texture

Leather

Sparkler

| Specifications                |                                    |                                    |
|-------------------------------|------------------------------------|------------------------------------|
| Model Name                    | SURELAMPRO-380D                    | SURELAMPRO-500D                    |
| Laminating Speed              | 7m/min                             | 7m/min                             |
| Laminating Width              | 380mm                              | 500mm                              |
| Laminating Films              | 25mic~500mic                       | 25mic~500mic                       |
| Thickness of substrate(Paper) | 80g/ mf ~ 350g/ mf                 | 80g/ nf ~ 350g/ nf                 |
| Power Requirements            | 220~240V, 50/60Hz                  | 220~240V, 50/60Hz                  |
| Power Consumption             | 3000W, 12.6A                       | 3000W, 12.6A                       |
| Warm Up Time                  | 7 minutes                          | 7 minutes                          |
| Heating System                | Heat Roller & Shoe Infrared Heater | Heat Roller & Shoe Infrared Heater |
| Operating Temperature         | 150 ℃ Max.                         | 150°C Max.                         |
| Speed Control                 | Key Pad                            | Key Pad                            |
| Temperature Control           | Key Pad                            | Key Pad                            |
| Pressure Adjustment           | Manual (5step)                     | Manual (5step)                     |
| Film Core                     | 19-58WH                            | 19-58WH                            |
| Cooling System                | Blower                             | Blower                             |
| Dimensions(WxLxH)             | 610 x 615 x 460mm                  | 760 x 615 x 460mm                  |
| Type of Main Motor            | DC W-Geard Motor /36V80            | DC W-Geard Motor /36V80            |