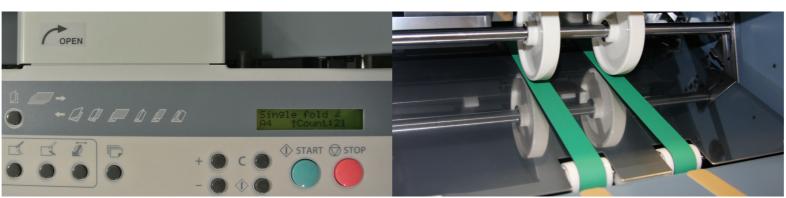

#### **Automatic Set-Up**

The DF-777 offers automatic setups in terms of Folding Stopper and Stacker Roller. It automatically sets the fold position for each of the 6 preprogrammed fold styles for touch-and-go folding.

#### **Fold Styles**

The DF-777 and DF-755 are equipped with six pre-programmed folding modes: Single, Double, Irregular Accordion, Letter, Accordion and Gate fold. Both folders are also able to create Cross Single fold and Cross Letter fold. These features ensure a huge level of flexibility.