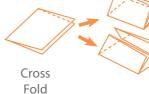

#### **Fold Styles**

The DF-777 and DF-755 are equipped with six pre-programmed folding modes: Single, Double, Irregular Accordion, Letter, Accordion and Gate fold. Both folders are also able to create Cross Single fold and Cross Letter fold. These features ensure a huge level of flexibility.

Single Fold

Double Fold

Irregular

Accordian

Fold

Letter

Fold

Accordian

Fold

Fold

Single Fold Cross Letter Fold

Cross

Feeding section

Control panel Exit Tray Measurements

DJ408-DF777 + 755 Brochure.indd 3-4 17/12/14 13:40