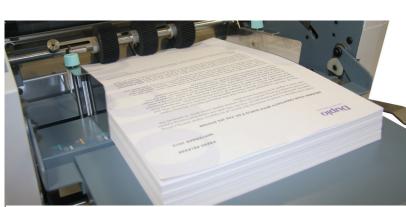

#### **Productivity**

The DF-777 and DF-755 are capable of feeding up to 500 sheets at once and are designed with an ascending and descending 4-digit digital display as well as a Jam Detector Stops Operation which ensures very efficient and productive job processes.