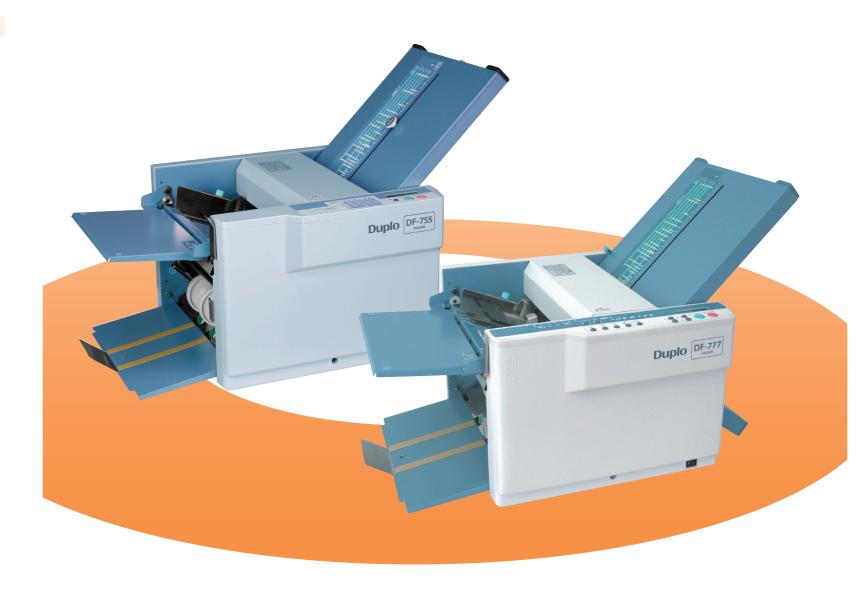

# **DF-777 & DF-755**

Menus, Letters, Reports, Invoices, Picking lists, Brochures, Bulletins, Greeting cards, Direct mail.

DJ408-DF777 + 755 Brochure.indd 1-2

Duplo's DF-777 and DF-755 are the most reliable entry level folders in the market with a speed of 120 sheets per minute. Both models are user friendly and use the durable and patented Duplo feeding system. They are specially designed to cater the low volume folding needs of the office type environment. The DF-777 and DF-755 fold a variety of paper types and sizes in a quick and efficient manner. Both folders are the perfect component of Duplo International's existing line of table top folders.