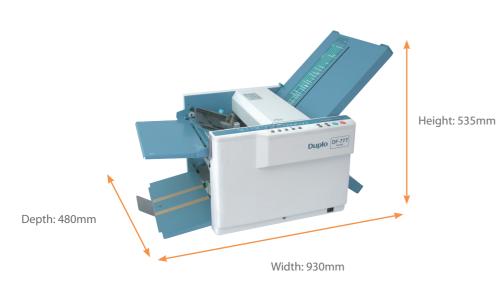

### **DF-755**

| Maximum Paper Size                              | 297 x 432mm                                                                                                                            | 297 x 432mm                                                                                                                            |
|-------------------------------------------------|----------------------------------------------------------------------------------------------------------------------------------------|----------------------------------------------------------------------------------------------------------------------------------------|
| Minimum Paper Size                              | 128 x 182mm                                                                                                                            | 128 x 182mm                                                                                                                            |
| Paper Quality                                   | Rough paper, Fine quality paper, Stencil paper,<br>Recycled paper                                                                      | Rough paper, Fine quality paper, Stencil paper,<br>Recycled paper                                                                      |
| Folding Mode                                    | Single Fold, Double Fold, Irregular Accordion Fold,<br>Letter Fold, Accordion Fold, Gate Fold, Cross Single<br>Fold, Cross Letter Fold | Single Fold, Double Fold, Irregular Accordion Fold,<br>Letter Fold, Accordion Fold, Gate Fold, Cross Single<br>Fold, Cross Letter Fold |
| Paper Weight                                    | 52 - 128gsm                                                                                                                            | 52 - 128gsm                                                                                                                            |
| Maximum Processing Speed                        | 125 sheets per minute (for single folding A4 size fine quality paper 64gsm)                                                            | 125 sheets per minute (for single folding A4 size fine quality paper 64gsm)                                                            |
| Capacity of Feeding Tray                        | 500 sheets of 64gsm                                                                                                                    | 500 sheets of 64gsm                                                                                                                    |
| Feeding Mechanism                               | 3 paper feeding rollers , Skew adjustment<br>mechanism, Paper feed ring slide mechanism for<br>cross fold                              | 3 rings automatic paper separation method , Skew adjustment mechanism, Paper feed ring slide mechanism for cross fold                  |
| Counter                                         | Up and Down<br>4-digit digital display                                                                                                 | Up and Down<br>4-digit digital display                                                                                                 |
| Automatic Folding Stopper and<br>Stacker Roller | Yes                                                                                                                                    | No                                                                                                                                     |
| Cross-Fold                                      | Yes                                                                                                                                    | Yes                                                                                                                                    |
| Power Supply                                    | AC220-240V/50Hz                                                                                                                        | AC220-240V/50Hz                                                                                                                        |
| <b>Current Consumption</b>                      | 0.5A                                                                                                                                   | 0.4A                                                                                                                                   |
| Dimensions                                      | In use: 930 (W) x 480 (D) x 535 (H) mm<br>In storage: 620 (W) x 480 (D) x 535 (H) mm                                                   | In use: 930 (W) x 480 (D) x 535 (H) mm<br>In storage: 620 (W) x 480 (D) x 535 (H) mm                                                   |
| Weight                                          | 35.5kg                                                                                                                                 | 32kg                                                                                                                                   |
|                                                 |                                                                                                                                        |                                                                                                                                        |

Fold

Fold

Single Fold Cross Letter Fold

Cross

Feeding section

Control panel Exit Tray Measurements

DJ408-DF777 + 755 Brochure.indd 3-4 17/12/14 13:40