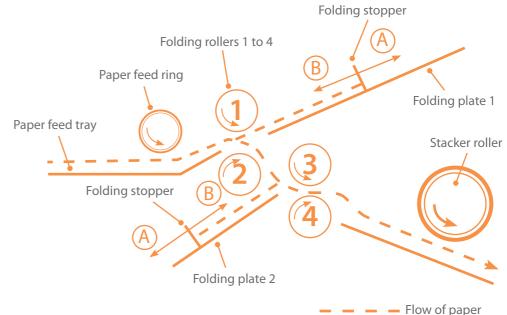

#### **Automatic Set-Up**

The DF-777 offers automatic setups in terms of Folding Stopper and Stacker Roller. It automatically sets the fold position for each of the 6 preprogrammed fold styles for touch-and-go folding.

#### **Feeding Mechanism**

The feeding mechanism of the DF-777 and DF-755 consists of three feed rollers which make contact with the paper to precisely feed sheets. It is also equipped with features such as a skew adjustment mechanism and a paper feed ring slide mechanism for cross fold which ensure consistent fold accuracy.