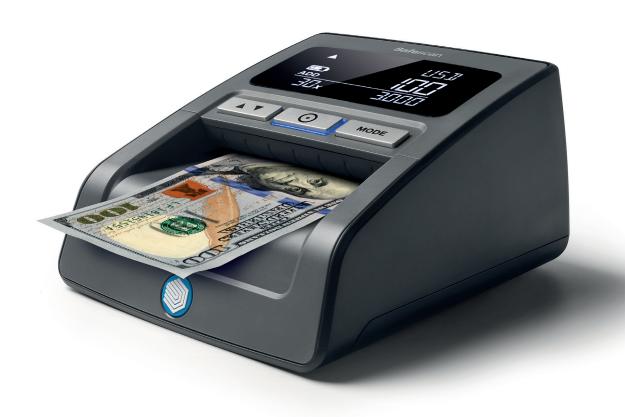

# SAFESCAN 165i COUNTERFEIT DETECTOR

The Safescan 165i is your ultimate protection against counterfeit banknotes with quick, easy and comprehensive verification of several currencies. Eliminate human errors and customer confrontations with 100% accurate authentication which features six-point detection, including: watermark, infrared profile, magnetic properties, security thread, holograms, and paper size and thickness. The counterfeit detection is backed by 100% accuracy testing for GBP (www.bankofengland.co.uk/banknotes) and for EUR (www.ecb.int). Its operation is fast and simple! Insert banknotes in any direction and in less than 0,5 seconds, authenticity is checked.

INSERT BANKNOTES IN ANY DIRECTION

SHOWS VALUE AND TOTAL AMOUNT OF THE SCANNED BANKNOTES

COUNTERFEIT BANKNOTE ALARM