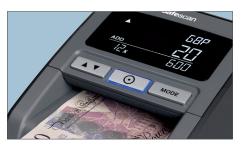

- Counterfeit banknote alarm with visual and audio alert
- Money counter showing quantity and worth
- Checks 9 currencies: USD, EUR, GBP, CHF, PLN, SEK, NOK, DKK & HUF
- Large and clear LCD display
- · Currency update port

INSERT BANKNOTES IN ANY DIRECTION

SHOWS VALUE AND TOTAL AMOUNT OF THE SCANNED BANKNOTES

COUNTERFEIT BANKNOTE ALARM