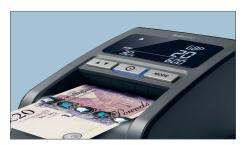

INSERT BANKNOTES IN ANY DIRECTION

SHOWS VALUE AND TOTAL AMOUNT OF THE SCANNED BANKNOTES

COUNTERFEIT BANKNOTE ALARM