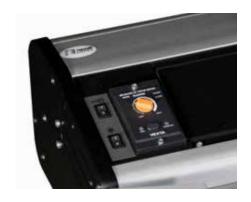

## MAIN FEATURES

Electro Strong Trim Pro has a robust cutting head with double rotating blade made of hardened steel and fixed blade in painted stainless steel mounted on a reinforced cutting table.

It's designed to cut substrates up to 4,5 mm thanks to its carriage with variable speed and bidirectional operations.

The work surface is illuminated to facilitate the operator's work. Metal parts epoxy coated guarantee maximum resistance to cuts and scrapes.

The standard version includes the stand for ground positioning, the container for waste collection, movable reference guides, lamp over the cutting area, fluorescent wire to show the cutting line and sheet holder.