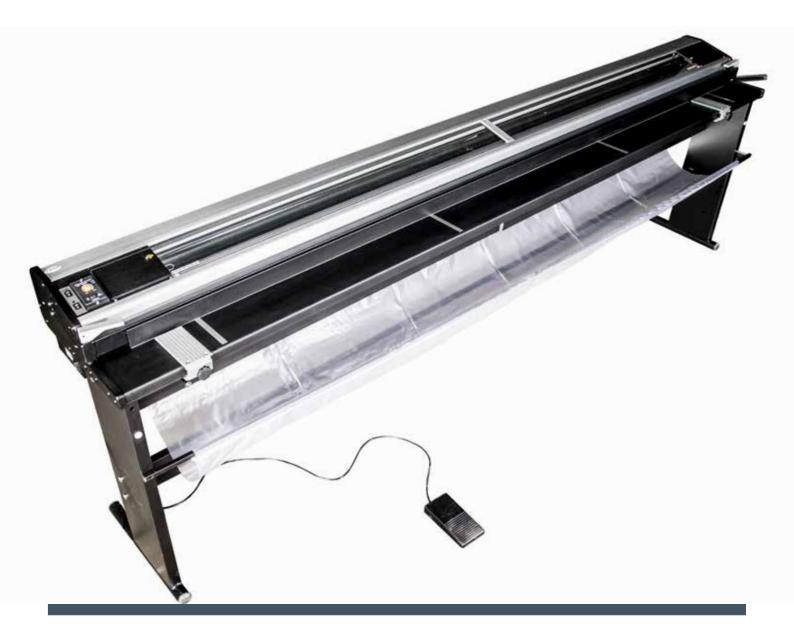

## ELECTRO STRONG TRIM PRO

Is the electric cutter designed to meet the daily cutting requirements of businesses with medium/large sizes from 165 to 320 cm and medium/high thickness.

The availability of intermediate sizes from 210 to 260 cm covers all possibilities within digital printing.

## MAIN FEATURES

Electro Strong Trim Pro has a robust cutting head with double rotating blade made of hardened steel and fixed blade in painted stainless steel mounted on a reinforced cutting table.

It's designed to cut substrates up to 4,5 mm thanks to its carriage with variable speed and bidirectional operations.

The work surface is illuminated to facilitate the operator's work. Metal parts epoxy coated guarantee maximum resistance to cuts and scrapes.

The standard version includes the stand for ground positioning, the container for waste collection, movable reference guides, lamp over the cutting area, fluorescent wire to show the cutting line and sheet holder.