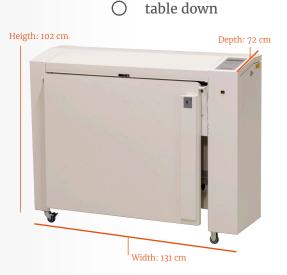

### Fold Away Feed Table

The Fold Away Feed Table offers the advantage that it can be easily flipped down when the estefold 2300 is not in use. The footprint is therefore reduces by approx. 50%.