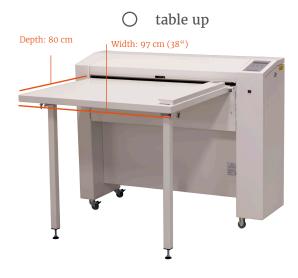

### Fold Away Feed Table

The Fold Away Feed Table offers the advantage that it can be easily flipped down when the estefold 2300 is not in use. The footprint is therefore reduces by approx. 50%.