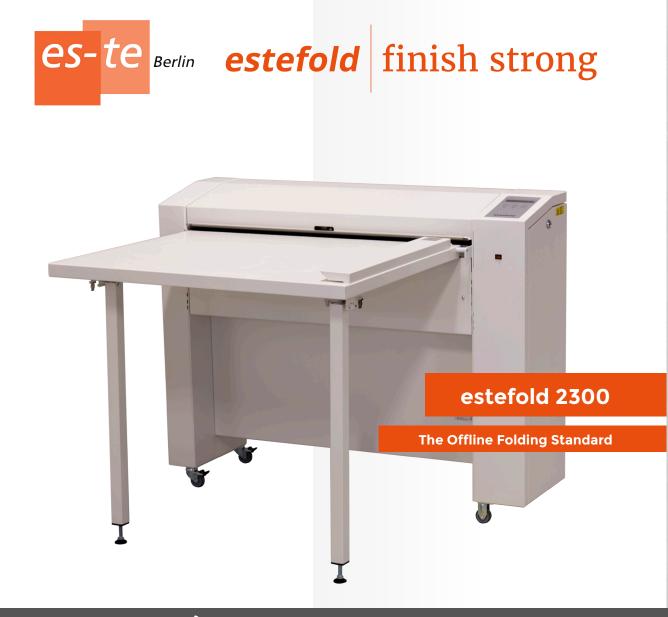

## **Features**

estefold 2300 is characterized by a clear, digital display, an outstanding reliability and an extra wide feed table in a convenient working height which eases the manual feed.

Only a few minutes practice are sufficient to utilize its full potential.

The integrated service program enables time saving test runs and a fast error diagnosis. The fold speed of 19 m/min is the fastes in its class.