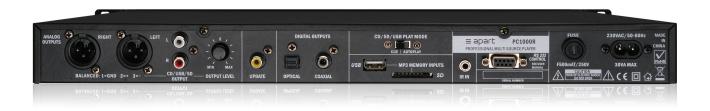

# Versatile CD / USB / SD-card music source

The Apart PC1000RMKII is a professional multisource CD/USB/SD-card music player, equipped with balanced and unbalanced analog outputs, coaxial and optical digital outputs and a RS232-port for use in integrated systems.

The maximum analog output level can be preset at the back of the PC1000RMKII to match the output level of other audio sources, such as tuners and other media players.

The unit has an operation mode switch at the back to choose between Auto Play and Cue. When the PC1000RMKII is in Auto Play mode, the unit will always start playing automatically when it's powered on. In Cue mode the unit will wait for a play command after powered up, or when it's in stop or pause mode.

This function allows a track to be selected without starting to play automatically.

There are USB and SD-card slots on the front as well as on the back of the unit (to avoid people from taking the memory stick or SD-card out). The total number of tracks is enormous, because you can plug in devices carrying up to 9.999 tracks. The default source is CD, but when no CD is present, the unit will automatically search for media on the SD and USB slots.