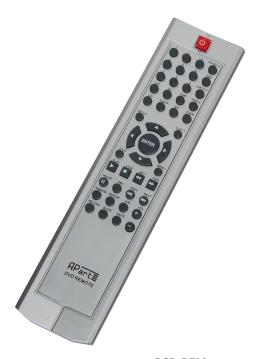

The PC1000RMKII can be controlled by the front panel buttons, infrared remote (included) or RS232-commands. A list with the possible RS232-commands is included in the manual

### **ACCESSORIES**

**PCD-REM**Remote control CD/USB/SD player