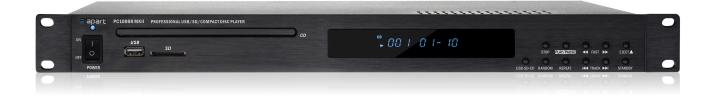

# Versatile CD / USB / SD-card music source

The Apart PC1000RMKII is a professional multisource CD/USB/SD-card music player, equipped with balanced and unbalanced analog outputs, coaxial and optical digital outputs and a RS232-port for use in integrated systems.

This function allows a track to be selected without starting to play automatically.

There are USB and SD-card slots on the front as well as on the back of the unit (to avoid people from taking the memory stick or SD-card out). The total number of tracks is enormous, because you can plug in devices carrying up to 9.999 tracks. The default source is CD, but when no CD is present, the unit will automatically search for media on the SD and USB slots.

The PC1000RMKII can be controlled by the front panel buttons, infrared remote (included) or RS232-commands. A list with the possible RS232-commands is included in the manual