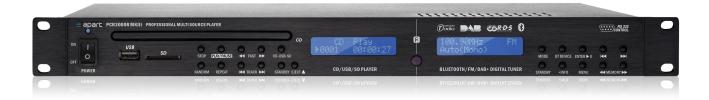

## PCR3000RMKIII

Music source with DAB & FM RDS/CD/USB/SD-card /Bluetooth

The Apart PCR3000RMKIII is a professional multisource CD/USB/SD-card music player with integrated FM RDS and DAB+ tuner. In addition the unit now also has an internal Bluetooth receiver which can be connected to any music source, smartphone or computer equipped with a Bluetooth connection. Furthermore PCR3000RMKIII is equipped with multiple independent analog outputs, coaxial and optical digital output for the CD/USB/SD player and a RS232-port for use with integrated control systems.

There is a USB and SD-card slot on the front and another USB-input on the back of the unit (to avoid people from taking the memory stick out). The unit has an operation mode switch at the back to choose between Auto Play and Cue. When the PCR3000RMKIII is in Auto Play mode, the unit will always start playing automatically when it's powered on.

In Cue mode the unit will always wait for a play command after power is restored or another track is selected.

The analog output gain level can be adjusted at the back in order to match the output level of other audio sources. Additionally there is a combined output available. This output will play the music from the CD/USB/SD player by default. When there is no media playing from the CD/USB/SD player, the output will automatically switch to the tuner (FM or DAB+) output after a few seconds, provided that the tuner is not in standby mode.

The PCR3000RMKIII can be controlled by the front panel controls, the included infrared remote or RS232-commands.