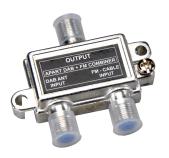

## **ACCESSORIES**

**PCD-REM**Remote control CD/USB/SD player

**DAB-FM** combiner for DAB compatible tuners