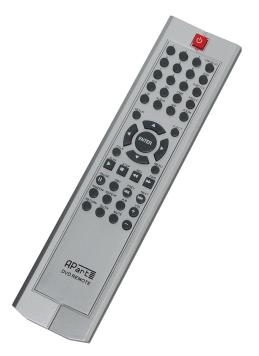

The PCR3000RMKIII can be controlled by the front panel controls, the included infrared remote or RS232-commands.

## **ACCESSORIES**

**PCD-REM**Remote control CD/USB/SD player

**DAB-FM** combiner for DAB compatible tuners