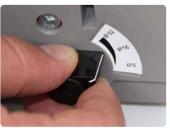

## Output:

Max. punched sheets per hour **16,000** 

Max. bound products per hour **250** 

Vertical punching makes it simple and easy to punch correctly every time.

QSA (Quick Size Adjustment) technology allows the punching pins to be cancelled and the paper formats to be changed quickly and easily.