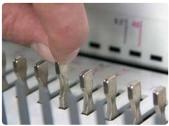

## Output:

Max. punched sheets per hour **16,000** 

Max. bound products per hour **250** 

Vertical punching makes it simple and easy to punch correctly every time.

QSA (Quick Size Adjustment) technology allows the punching pins to be cancelled and the paper formats to be changed quickly and easily.