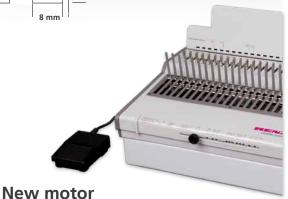

The new 180 watt comfortplus motor with a punching cycle of 1.2 seconds is almost twice as fast as the previous model.

**Tél.** +352 26 380 1 **Fax** +352 26 380 380 sales@ck-group.lu

Product code: 49480200275 (v2)