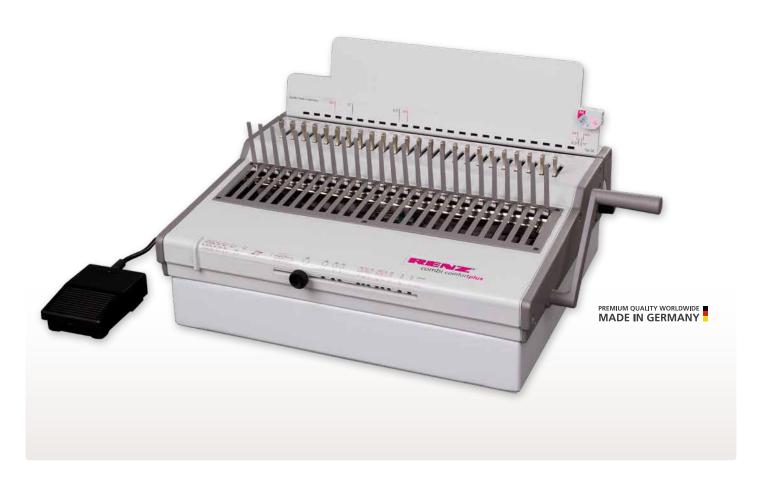

## combi comfortplus

Electric desktop plastic comb punching and binding machine. For all types of comb book production. Designed to produce documents of all sizes in low, medium and high volumes quickly and easily.

## Customer benefits:

- Binds up to 480 sheets
- Closure control guarantees easy comb closure
- Gauge to alter margin for a stronger bind<sup>(2)</sup>
- Special hardened punch pins for long lasting life
- Staggered punching pins for better punching
- QSA (Quick Size Adjustment)<sup>(2)</sup> for high flexibility of different paper formats: A5 and A4
- Adjustable side lay for perfect punching registration
- Easy to empty sliding waste tray
- Measures the document or comb size
- Heavy duty construction & compact design

## Output:

Max. punched sheets per hour **16,000** 

Max. bound products per hour **250** 

Vertical punching makes it simple and easy to punch correctly every time.

QSA (Quick Size Adjustment) technology allows the punching pins to be cancelled and the paper formats to be changed quickly and easily.