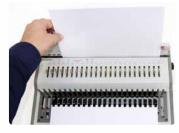

## Output:

Max. punched sheets per hour **16,000** 

Max. bound products per hour **250** 

Vertical punching makes it simple and easy to punch correctly every time.

QSA (Quick Size Adjustment) technology allows the punching pins to be cancelled and the paper formats to be changed quickly and easily.