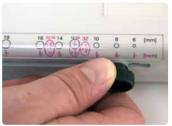

The depth gauge feature allows the operator to adjust the punched hole margin from 2 mm to 4,5 mm. This adds strength to the bound edge.

It binds volumes up to 480 sheets. The closure control guarantees quick and easy comb opening and closure.