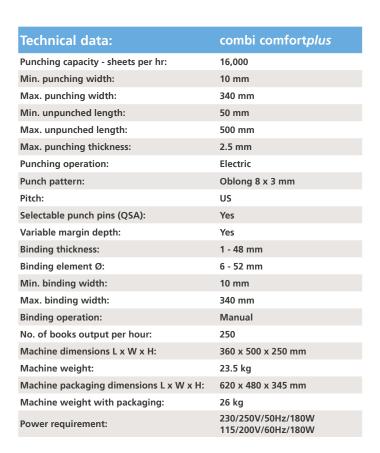

## combi comfortplus

Electric desktop plastic comb punching and binding machine. For all types of comb book production. Designed to produce documents of all sizes in low, medium and high volumes quickly and easily.

## Customer benefits:

- Binds up to 480 sheets
- Closure control guarantees easy comb closure
- Gauge to alter margin for a stronger bind<sup>(2)</sup>
- Special hardened punch pins for long lasting life
- Staggered punching pins for better punching
- QSA (Quick Size Adjustment)<sup>(2)</sup> for high flexibility of different paper formats: A5 and A4
- Adjustable side lay for perfect punching registration
- Easy to empty sliding waste tray
- Measures the document or comb size
- Heavy duty construction & compact design

## **Maximum:**

Width 340 mm

Punch up to 2.5 mm

Bind up to 48 mm

## Output:

Max. punched sheets per hour **16,000** 

Max. bound products per hour **250** 

Vertical punching makes it simple and easy to punch correctly every time.

QSA (Quick Size Adjustment) technology allows the punching pins to be cancelled and the paper formats to be changed quickly and easily.

The depth gauge feature allows the operator to adjust the punched hole margin from 2 mm to 4,5 mm. This adds strength to the bound edge.

It binds volumes up to 480 sheets. The closure control guarantees quick and easy comb opening and closure.

The new 180 watt comfortplus motor with a punching cycle of 1.2 seconds is almost twice as fast as the previous model.

**Tél.** +352 26 380 1 **Fax** +352 26 380 380 sales@ck-group.lu

Product code: 49480200275 (v2)