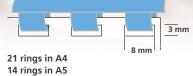

## Customer benefits:

- Binds up to 480 sheets
- Closure control guarantees easy comb closure
- Gauge to alter margin for a stronger bind<sup>(2)</sup>
- Special hardened punch pins for long lasting life
- Staggered punching pins for better punching
- QSA (Quick Size Adjustment)<sup>(2)</sup> for high flexibility of different paper formats: A5 and A4
- Adjustable side lay for perfect punching registration
- Easy to empty sliding waste tray
- Measures the document or comb size
- Heavy duty construction & compact design