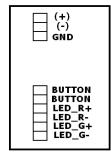

#### CONNECTIVITY

Button - Contact close of the cover plate push button LED\_R+/LED\_R - Apply 5VDC to activate LED2 on cover plate LED\_G+/LED\_G - Apply 5VDC to activate LED1 on cover plate