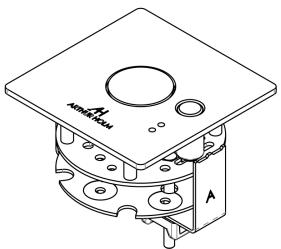

## General

MicConnect microphone mounts have been designed for installation into tables or desks.

Arthur Holm MicConnect is a passive microphone surface mount for XLR microphones with integrated shock mount, push to talk button and microphone status LED's. The microphone is quick and easy installed and removed, to remove the microphone a special tool is required (included), when there isn't a microphone installed the integrated lid will cover the XLR connector. The MicConnect is made out of stainless steel and is available in standard or customized finishes

## ARCHITECT'S SPECIFICATIONS

Passive microphone surface mount for XLR microphones with integrated shock-absorbing supports, push to talk button, microphone status LED' and squared stainless steel cover plate. Easy removal and installation of the microphone without any visible locking system. Integrated lid to cover the XLR connector when no microphone is installed. Very little space required underneath the table. No power required.