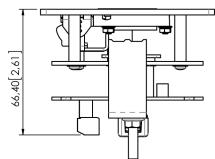

## Certifications

• CE

| 6 pin terminal block, located on the lower part of the MicConnect |
|-------------------------------------------------------------------|
| Contact close push button                                         |
| 5Vdc Led power indicators                                         |
|                                                                   |
| 92 x 92 x 100 mm<br>[3.62"x3.62"x3.93"]                           |
| Mounting surface thickness: from<br>16mm (0.63") to 65mm (2.56")  |
| 1 kg / 2.2 lbs                                                    |
|                                                                   |
| 1.5 kg / 3.3 lbs                                                  |
| 250 x 250 x 120 mm                                                |
|                                                                   |