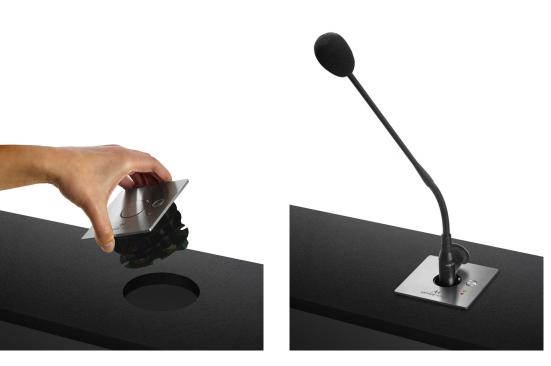

## General

MicConnect microphone mounts have been designed for installation into tables or desks.

Arthur Holm MicConnect is a passive microphone surface mount for XLR microphones with integrated shock mount, push to talk button and microphone status LED's. The microphone is quick and easy installed and removed, to remove the microphone a special tool is required (included), when there isn't a microphone installed the integrated lid will cover the XLR connector. The MicConnect is made out of stainless steel and is available in standard or customized finishes

- Universal XLR-3Pin connection
- Push Button and LED controlled by third party conference system

## Connections

| Connections |                                                                                         |
|-------------|-----------------------------------------------------------------------------------------|
| Microphone  | Input XLR3 pin standard microphone connector below the lid with integrated shock mount. |
|             | Output: 3 pin terminal block, located on the lower part of the MicConnect               |