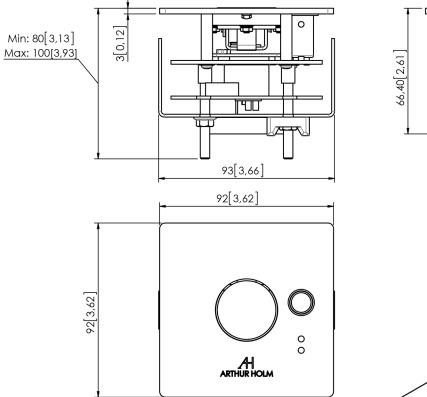

## Certifications

• CE

| 6 pin terminal block, located on the lower part of the MicConnect |
|-------------------------------------------------------------------|
| Contact close push button                                         |
| 5Vdc Led power indicators                                         |
|                                                                   |
| 92 x 92 x 100 mm<br>[3.62"x3.62"x3.93"]                           |
| Mounting surface thickness: from<br>16mm (0.63") to 65mm (2.56")  |
| 1 kg / 2.2 lbs                                                    |
|                                                                   |
| 1.5 kg / 3.3 lbs                                                  |
| 250 x 250 x 120 mm                                                |
|                                                                   |