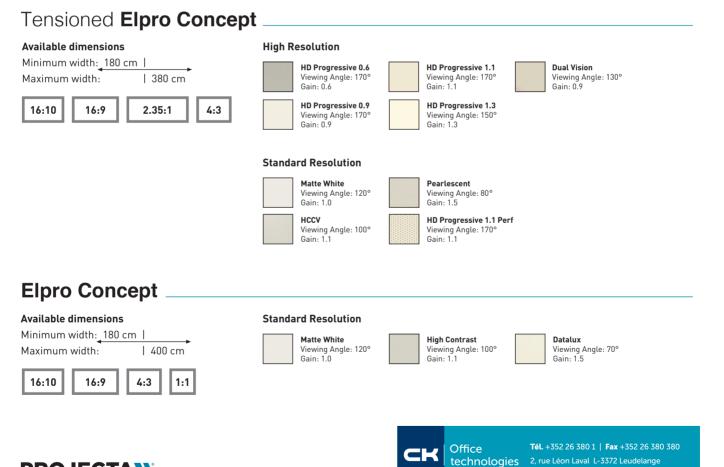

## Elpro Concept

Stylishly designed electric projection screen for wall or ceiling mounting with tab-tensioned system for a perfectly flat screen surface. If you cannot hide the case into the ceiling, use a projection screen that is worth noticing.

- Stylish case design
- No screws visible for a clean (aesthetic) installation
- Available with HD Progressive for high resolution projection
- Available in a tab-tensioned (HD Progressive) and a non-tensioned version
- Screen surface unrolls close to the wall after installation
- 5 year limited warranty on the projection screen and motor
- Motor installed in rubber dampers for a silent operation