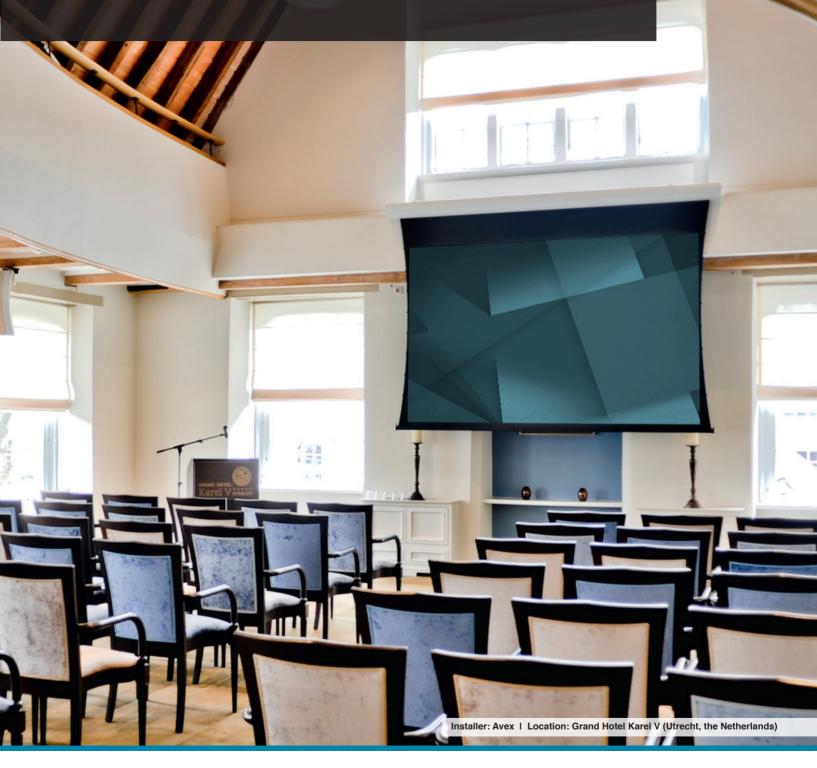

## Elpro Concept

Stylishly designed electric projection screen for wall or ceiling mounting with tab-tensioned system for a perfectly flat screen surface. If you cannot hide the case into the ceiling, use a projection screen that is worth noticing.

- Stylish case design
- No screws visible for a clean (aesthetic) installation
- Available with HD Progressive for high resolution projection
- Available in a tab-tensioned (HD Progressive) and a non-tensioned version
- Screen surface unrolls close to the wall after installation
- 5 year limited warranty on the projection screen and motor
- Motor installed in rubber dampers for a silent operation