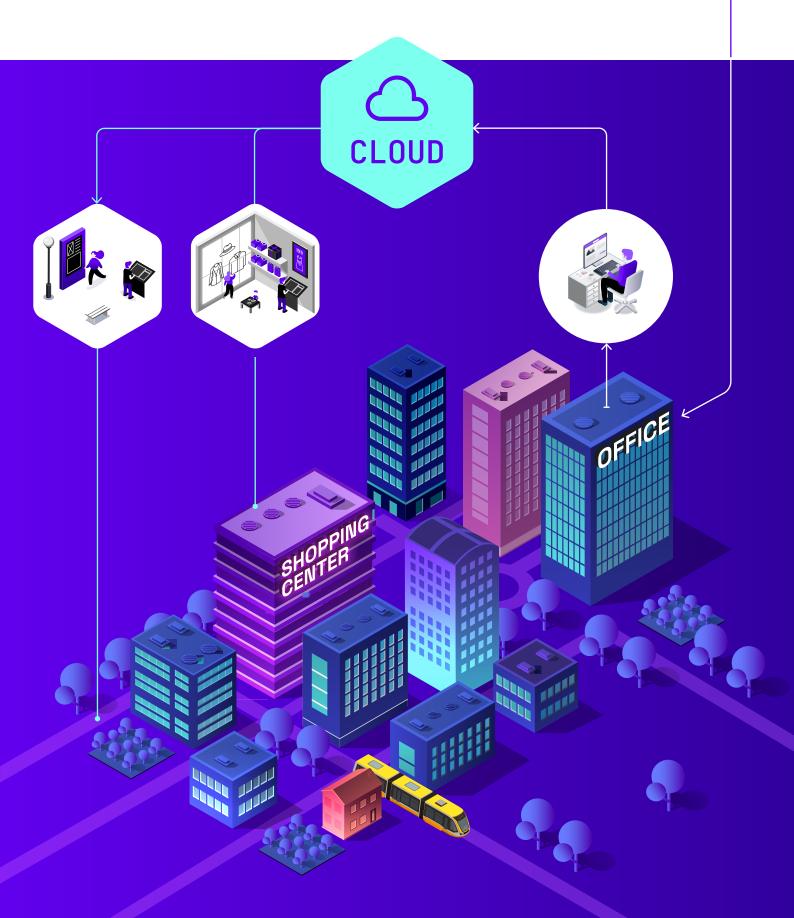

# 05 How it works

SKA brings all the simplicity of a Cloud architecture. From the office but also from your home office: Design, Build and Deploy your content anytime and everywhere your interactive devices are. In your building or on the other side of the country.