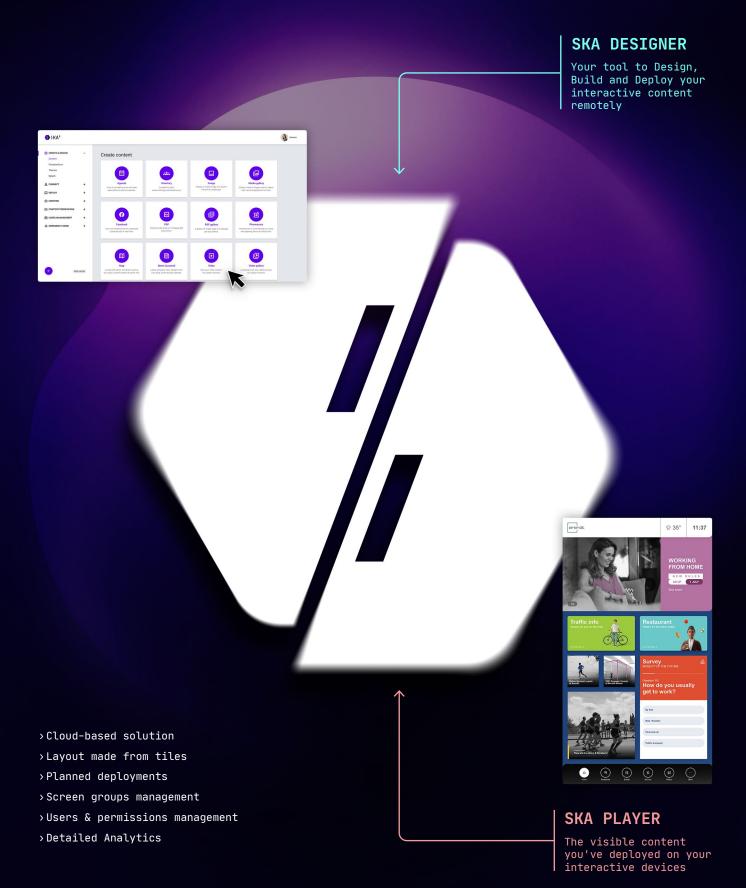

# 03 SKA Designer

SKA Designer is our unified management tool. Create & deploy your content lightning fast thanks to our collection of customizable Modules. It's easy, No-code and versatile. Let's amaze your audience!

# 04 SKA Player

SKA Player is the visible interface your audience interacts with. Your App is fully customizable to match your branding and your communication strategy. Every interaction with the Player is recorded to bring your detailed analytics about the usage of your App.

# 05 How it works

SKA brings all the simplicity of a Cloud architecture. From the office but also from your home office: Design, Build and Deploy your content anytime and everywhere your interactive devices are. In your building or on the other side of the country.