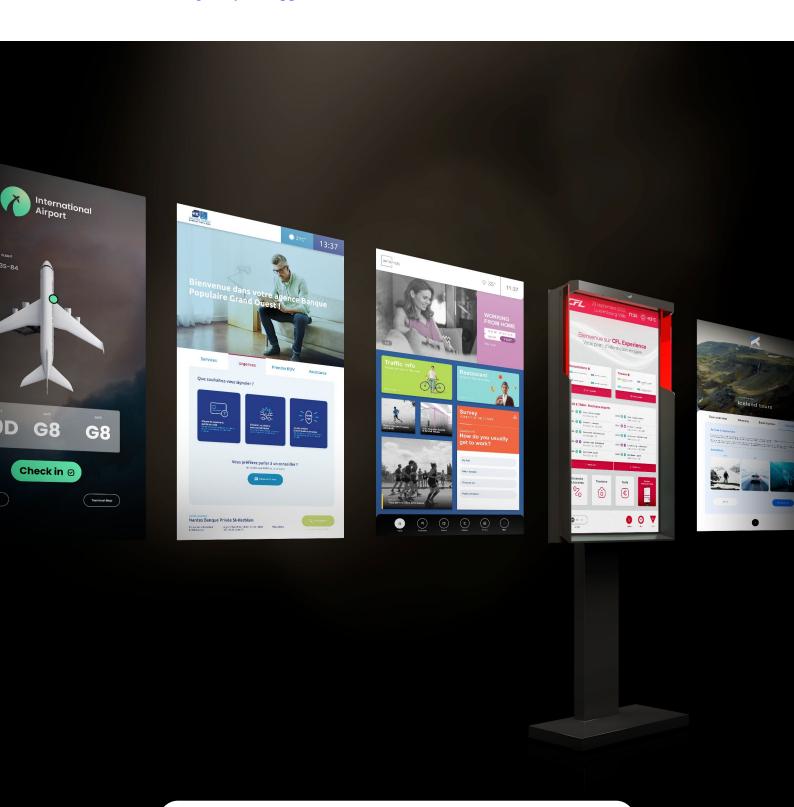

# 04 SKA Player

SKA Player is the visible interface your audience interacts with. Your App is fully customizable to match your branding and your communication strategy. Every interaction with the Player is recorded to bring your detailed analytics about the usage of your App.

SKA Player is compatible by design with any type of interactive devices running on Windows 10 or Windows 11.