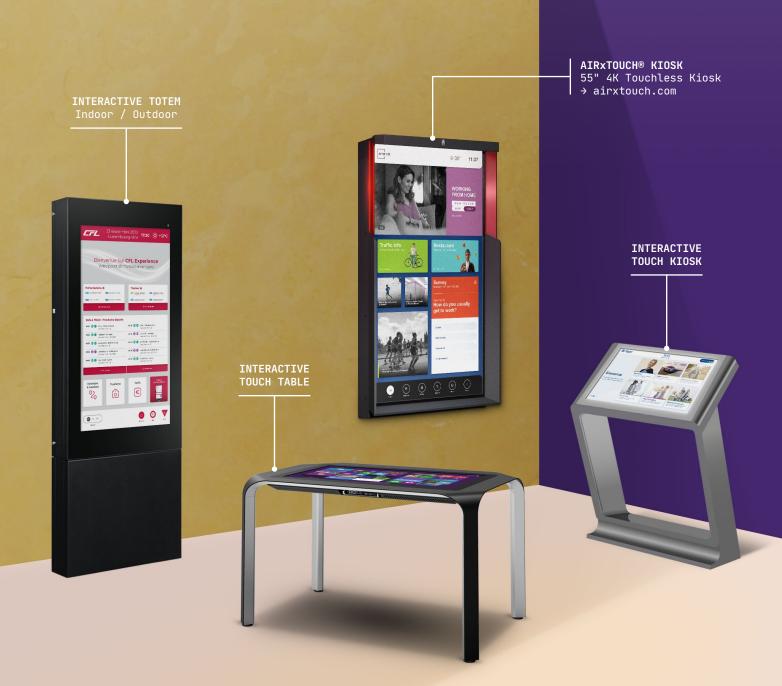

# 04 SKA Player

SKA Player is the visible interface your audience interacts with. Your App is fully customizable to match your branding and your communication strategy. Every interaction with the Player is recorded to bring your detailed analytics about the usage of your App.