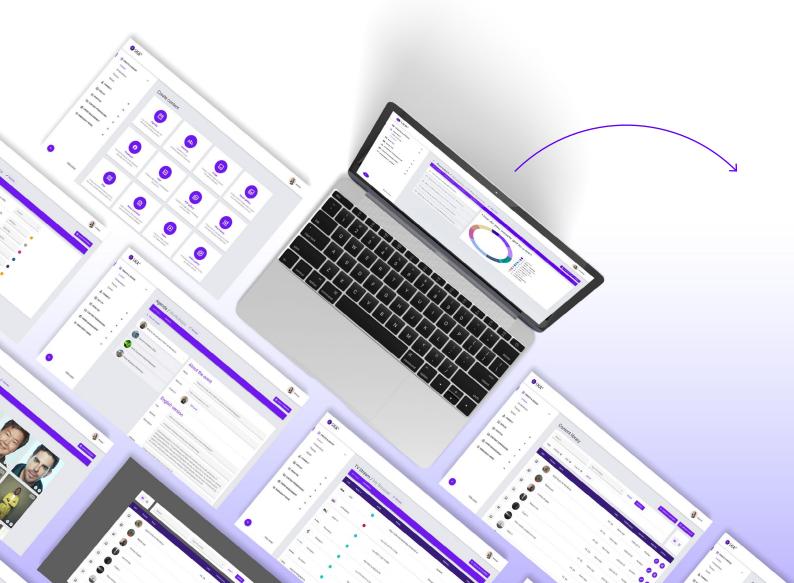

# 03 SKA Designer

SKA Designer is our unified management tool. Create & deploy your content lightning fast thanks to our collection of customizable Modules. It's easy, No-code and versatile. Let's amaze your audience!

# 04 SKA Player

SKA Player is the visible interface your audience interacts with. Your App is fully customizable to match your branding and your communication strategy. Every interaction with the Player is recorded to bring your detailed analytics about the usage of your App.