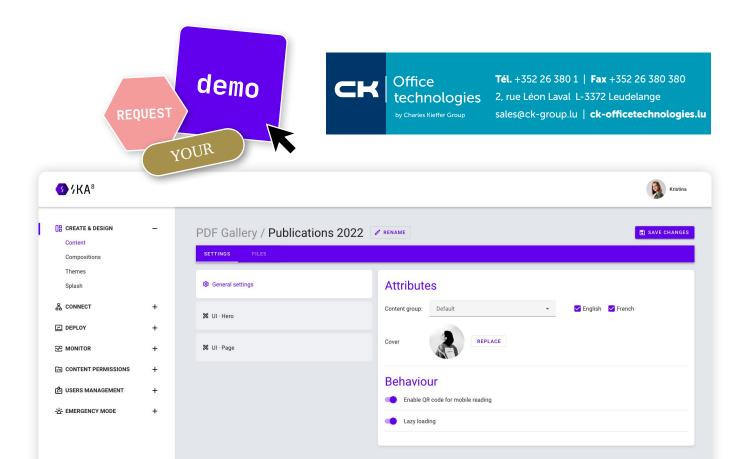

# 03 SKA Designer

SKA Designer is our unified management tool. Create & deploy your content lightning fast thanks to our collection of customizable Modules. It's easy, No-code and versatile. Let's amaze your audience!