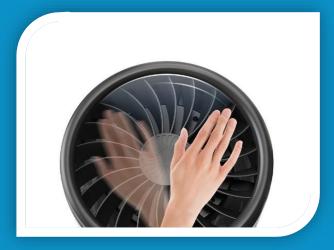

### POWERFUL AIR CIRCULATION

Its design has been specifically developed to ensure optimal air circulation. Most notably, it relies on a 360° air inlet so that it can take in air from all angles. The fan is energy-economic yet powerful, and it has a vertical output to ensure proper air flow in the room.