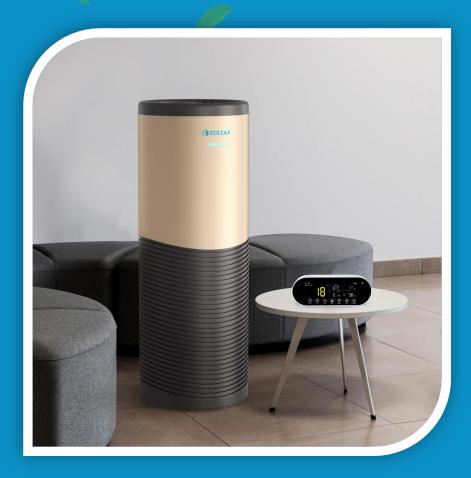

high-end air purifier that has been designed to adapt to big spaces – houses, large hotel rooms, open plan

offices, and medical practices, to name a few.

This professional air purifier covers any space from 0 to 120 m<sup>2</sup> (1300 ft<sup>2</sup>) thanks to its five speeds. On Automatic mode, the fan speed adjusts automatically depending on the level of indoor air pollution it detects.

## DESIGNED TO MAKE YOUR LIFE EASIER

This air purifier comes with several unique features aiming to improve your experience:

- Bluetooth remote control display
- Built-in wheels so that you can move it around effortlessly
- Easy-to-use smartphone app
- Filter change alarm.

### **REAL-TIME AIR QUALITY DATA**

Our air cleaner comes with a one-of-a-kind Bluetooth Remote Control Display which continuously monitors air pollution and helps you obtain a **complete understanding of your indoor air quality**. It displays the pollution levels directly on its screen (and it also syncs to your phone). In response to changing pollution levels, the AEROPRO 150 is capable of **automatically adjusting its fan speed** in order to maintain safe levels based on guidelines published by the World Health Organization (WHO).