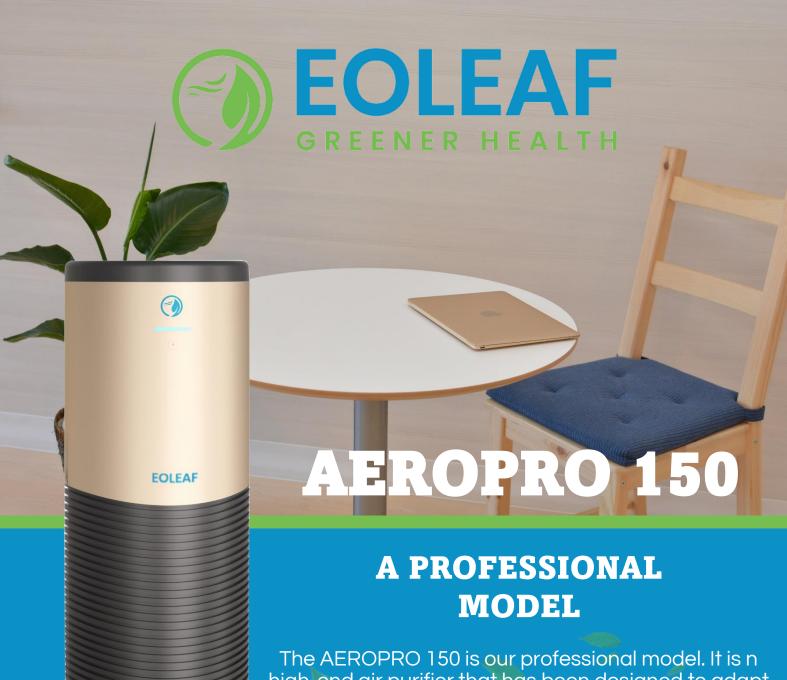

high-end air purifier that has been designed to adapt to big spaces – houses, large hotel rooms, open plan

offices, and medical practices, to name a few.

This professional air purifier covers any space from 0 to 120 m<sup>2</sup> (1300 ft<sup>2</sup>) thanks to its five speeds. On Automatic mode, the fan speed adjusts automatically depending on the level of indoor air pollution it detects.

Quiet as a whisper in speed 1, its power will likewise impress you in speed 5. As with all our products, it comes equipped with a top-of-the-line multi-layer filter with a broad spectrum of action against all forms of air pollution.