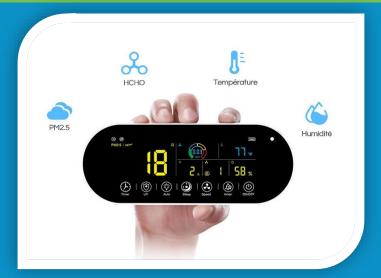

### **REAL-TIME AIR QUALITY DATA**

Our air cleaner comes with a one-of-a-kind Bluetooth Remote Control Display which continuously monitors air pollution and helps you obtain a **complete understanding of your indoor air quality**. It displays the pollution levels directly on its screen (and it also syncs to your phone). In response to changing pollution levels, the AEROPRO 150 is capable of **automatically adjusting its fan speed** in order to maintain safe levels based on guidelines published by the World Health Organization (WHO).

The terminal is equipped with very precise PM2.5 and HCHO sensors with an accuracy of half a micron in order to guarantee clean air by tracking levels of fine particles, airborne allergens, droplets, aerosols and chemical pollution.