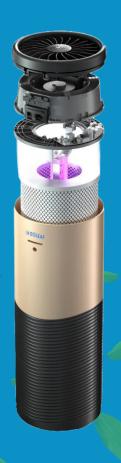

### MEDICAL-GRADE AIR FILTRATION

The AEROPRO 150 uses a combination of best-in-class technologies to filter and purify the air. It relies on a proprietary **8-step filtration process** to remove all airborne pollutants from your indoor air.

This process consists of a pre-filter, natural bamboo fibre with a silver ion coating, a medical-grade HEPA H13 filter, an activated charcoal filter, photocatalysis, UV sterilisation, and ionisation (negative ions). With our multi-layer technology, you no longer need to choose between an activated carbon filter or a HEPA filter, you can take advantage of both of these high-efficiency filters.

The AEROPRO 150 efficiently removes all forms of pollution present in the air: **germs** (viruses, bacteria, and mould spores), **fine particles and nanoparticles** (PM1.0, PM2.5, PM10), allergens (pollen, dust, dust mites, animal dander), **chemical pollutants** (such as VOCs, formaldehyde, carbon monoxide, and many other toxic gases), **smoke** (including tobacco smoke and exhaust gases), **bad odours**, and more.