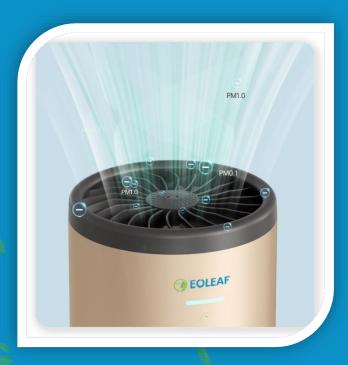

### MEDICAL-GRADE AIR FILTRATION

The AEROPRO 150 uses a combination of best-in-class technologies to filter and purify the air. It relies on a proprietary **8-step filtration process** to remove all airborne pollutants from your indoor air.

This process consists of a pre-filter, natural bamboo fibre with a silver ion coating, a medical-grade HEPA H13 filter, an activated charcoal filter, photocatalysis, UV sterilisation, and ionisation (negative ions). With our multi-layer technology, you no longer need to choose between an activated carbon filter or a HEPA filter, you can take advantage of both of these high-efficiency filters.

The AEROPRO 150 efficiently removes all forms of pollution present in the air: **germs** (viruses, bacteria, and mould spores), **fine particles and nanoparticles** (PM1.0, PM2.5, PM10), allergens (pollen, dust, dust mites, animal dander), **chemical pollutants** (such as VOCs, formaldehyde, carbon monoxide, and many other toxic gases), **smoke** (including tobacco smoke and exhaust gases), **bad odours**, and more.