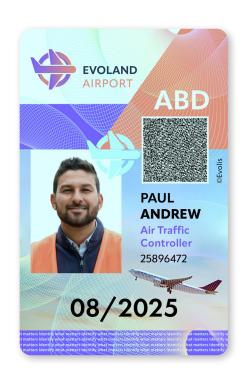

# Optimal security for all your cards.

Agilia has numerous possibilities for **graphic and electrical customization** for greater card security. The choice is yours: microtext, guilloches, UV ink, high-definition QR code, etc.

# High security and card durability

- · Multiple encoding options
- Printing of **advanced security elements**: UV, microtext, guilloches, high-definition QR code
- $\cdot$  Option to apply two layers of retransfer film
- · Electromechanical locking system\*