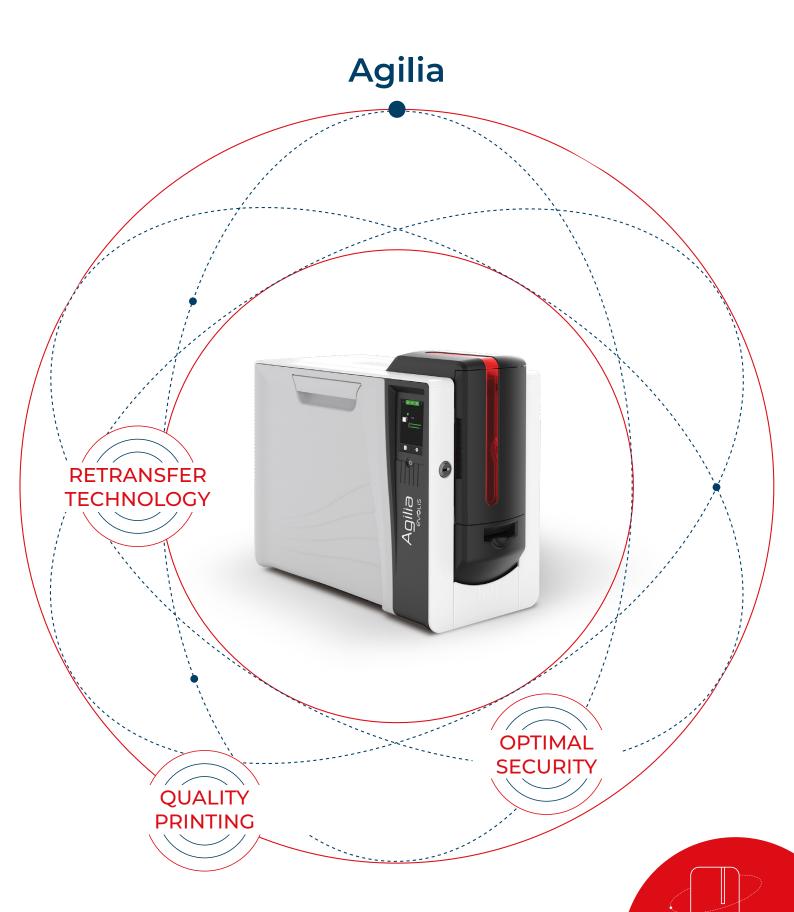

# Agilia High-Quality Printing.

# Top quality printing on all card types.

This is what Agilia retransfer technology offers you.

The retransfer film is the perfect fit for all cards and is highly adaptable to different materials and technical specifications, while covering the entire surface for an attractive finish.

# Optimal security for all your cards.

Agilia has numerous possibilities for **graphic and electrical customization** for greater card security. The choice is yours: microtext, guilloches, UV ink, high-definition QR code, etc.

Need a higher level of security? Agilia is compatible with the **lamination module** for the application of laminates, such as varnishes and patches, transparent or with holograms.