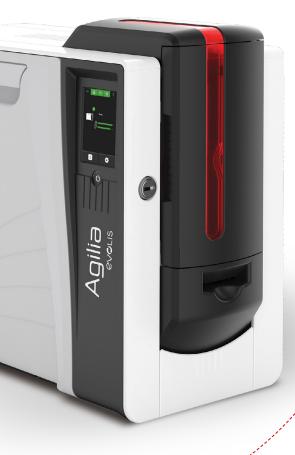

**PRINTER** 

# Agilia High-Quality Printing.

# Top quality printing on all card types.

This is what Agilia retransfer technology offers you.

The retransfer film is the perfect fit for all cards and is highly adaptable to different materials and technical specifications, while covering the entire surface for an attractive finish.

## Reliability and robustness

- · Print head with lifetime warranty
- · Printer 3-year warranty, 1-year extension\*
- · Compact
- · Easy access to consumables

Optimized design

\*optional or available on some models