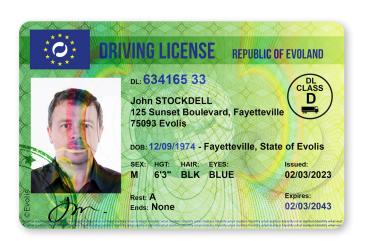

# Optimal security for all your cards.

Agilia has numerous possibilities for **graphic and electrical customization** for greater card security. The choice is yours: microtext, guilloches, UV ink, high-definition QR code, etc.

# High security and card durability

- · Multiple encoding options
- Printing of **advanced security elements**: UV, microtext, guilloches, high-definition QR code
- $\cdot$  Option to apply two layers of retransfer film
- · Electromechanical locking system\*